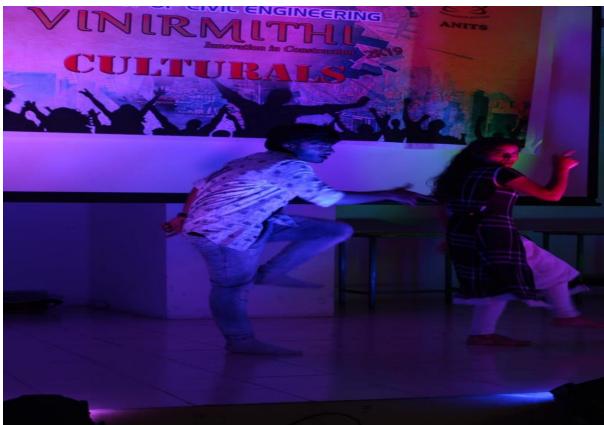

Visakhapatnam - 531160

Dance at VINIRMITHI-2019 on 09/03/2019

Dance at VINIRMITHI-2019 on 09/03/2019

(Autonomous)

(Approved by AICTE, New Delhi, Accredited by NBA)

(Accredited by NAAC with "A" Permanently Affiliated to Andhra University)