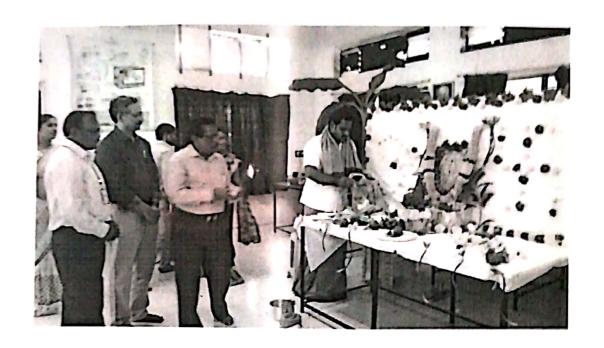

Visakhapatnam - 531160

Dance at VINIRMITHI-2019 on 09/03/2019

Dance at VINIRMITHI-2019 on 09/03/2019

(Autonomous)

(Approved by AICTE, New Delhi, Accredited by NBA)

(Accredited by NAAC with "A" Permanently Affiliated to Andhra University)