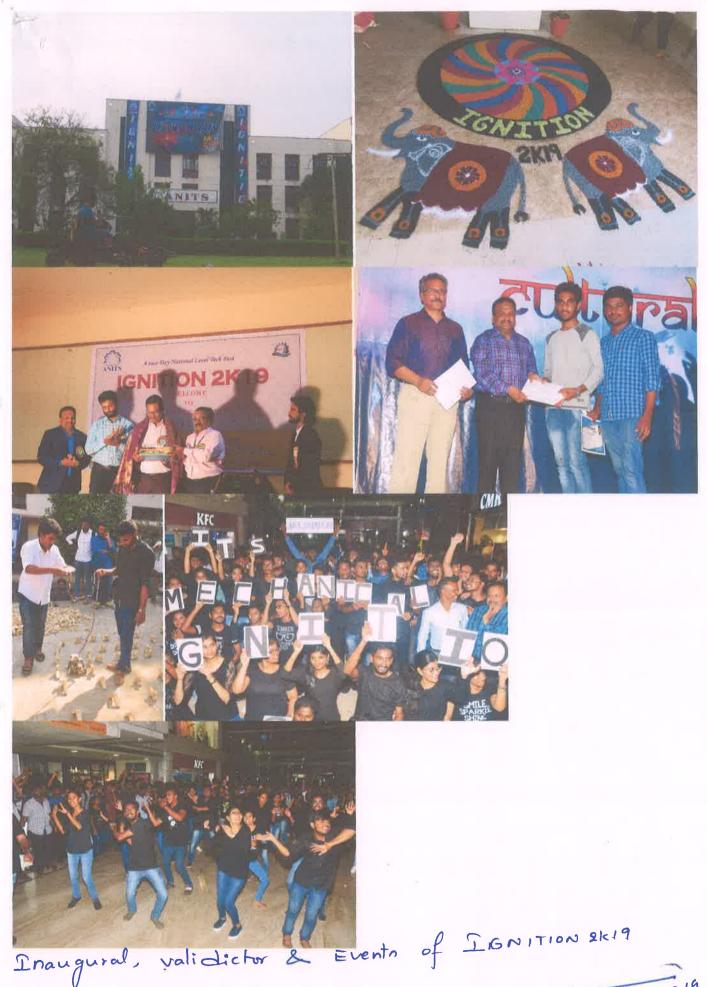

## **CIRCULAR**

All the students of Mechanical Engineering are hereby informed that a national level tech fest IGNITION 2k19 is going to be organized on 26<sup>th</sup> & 27<sup>th</sup> February 2019. All the student coordinators of AMEA are hereby informed to attend a meeting for discussing the activities for organizing national level tech fest IGNITION 2k19.