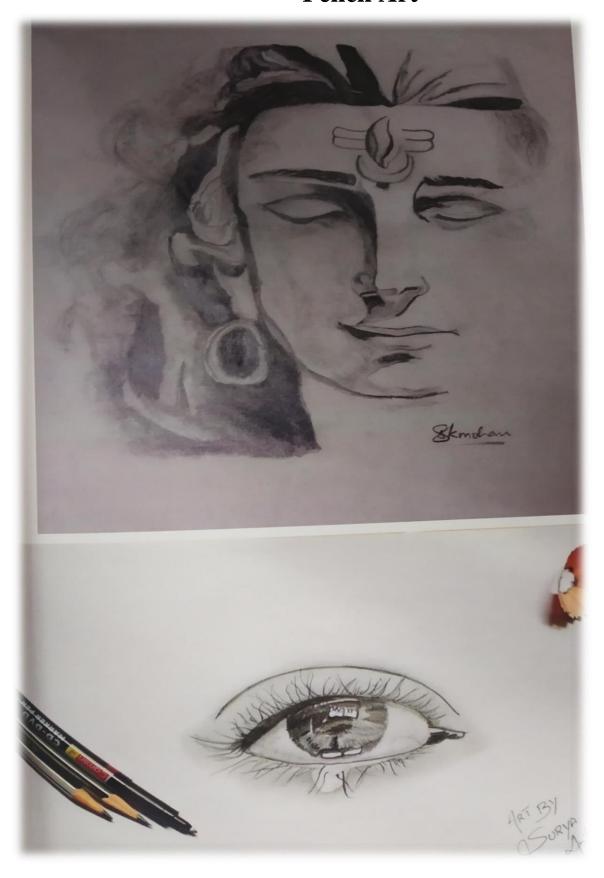

## **List of Students Attended:**

| Reg No       | Name of the Student          | Event type |
|--------------|------------------------------|------------|
| 317126511073 | VASANTH RAJ                  | PENCIL ART |
| 318126511047 | SINGAMSETTI KRISHNA MOHAN    | PENCIL ART |
| 315126511013 | GAVARA DILEEP KUMAR          | DANCE      |
| 315126511019 | DILEEP KUMAR LATCHIREDDI     | PENCIL ART |
| 315126511023 | MASA FHEEBE COROLIN SUVARTHA | DANCE      |
| 315126511026 | KOMMALAPATI GANESH           | DANCE      |
| 315126511032 | DASARI JAGADISH PHANI KUMAR  | DANCE      |
| 315126511038 | KOVVURI JAGADISH REDDY       | PENCIL ART |
| 315126511043 | BUSALA KALYANI               | DANCE      |
| 315126511046 | JANAPAREDDY KANTHI           | DANCE      |
| 315126511057 | SARAGADA KEERTHANA MARY      | PENCIL ART |
| 315126511060 | MUDUNURI KIRAN               | DANCE      |

# **Pencil Art**

Conducted On 14th march 2019

Conducted On 14th march 2019

(Affiliated to AU, Approved by AICTE & Accredited by NBA) SANGIVALASA-531162, Bheemunipatnam Mandal, Visakhapatnam District

Phone: 08933-225083/84/87 Fax: 226395