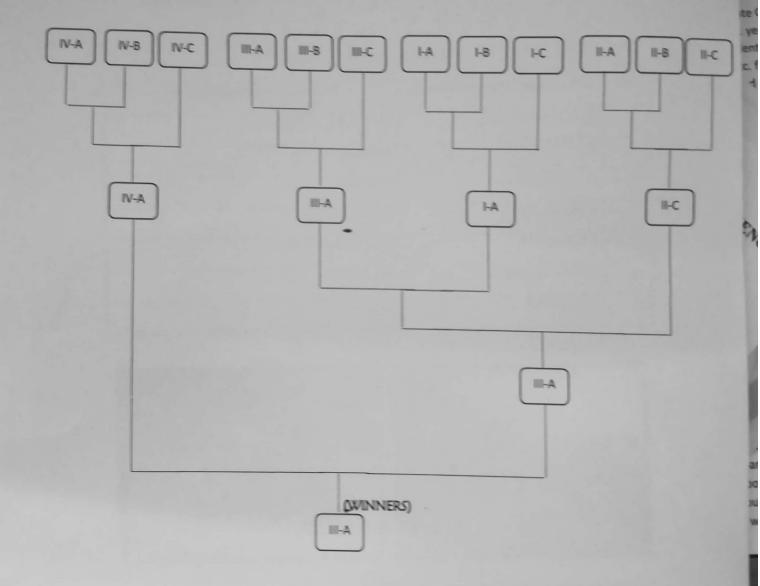

aculty Coordinator)

CRICKET TOURNAMENT

Dr.V.Rajyalakshmi
(HOD, Dept. of ECE)
Head of the Department
Department of ECE
Anii Neerukonda Institute of Jechnology & Sciences

An INTRA -DEPARTMENT Cricket Tournament was conducted from 01-01-2019 for the students of 1/IV, II/IV, III/IV and IV /IV ECE as a part of sports events for Tech-fest, under Sports Club activities. A Total of 12 Teams have enrolled for the tournament with 3 teams from I\* years, 3 three teams from IInd years, 3 Teams from IIIIrd years and 3 teams from IVth Years. The tournament map is shown below. Final match was conducted between IV th year and IIIrd year with third year winning the tournament with a Score of 78/6. The match was conducted under the guidance of B. CHANDRA MOULI, Assistant Professor, Department of E.C.E.



n pi

| S.NO | III/IV ECE A       | IV/IV ECE A     |
|------|--------------------|-----------------|
|      | (WINNERS)          | (RUNNERS)       |
| 1.   | ABDUL REHMAN       | B.RAJENDRA(C)   |
| 2.   | ABHISHEK NATHANIEL | B.BHARAT GUPTA  |
| 3.   | P.SRINIVAS         | G.KOMAL KUMAR   |
| 4.   | RIYAZ BASHA        | B.ANIL TEJA     |
| 5.   | RAJA KORADA        | CH.KAUSHIK      |
| 6.   | G.YESHWANTH        | D.SURAJ VARMA   |
| 7.   | MADAN              | B.SAI VAMSI     |
| 8.   | HITESH             | B.MANISH KUMAR  |
| 9.   | KIRAN -            | CH.KAMAL CHAND  |
| 10.  | P.TIRUMALESH       | СН.МАНЕЯН       |
| 11.  | SIVA               | D.S.N.S.ADITYA  |
| 12.  | EESHWAR            | A.L.S.YASWANTH  |
| 13.  | KASHI              | P.MUKESH        |
| 14.  |