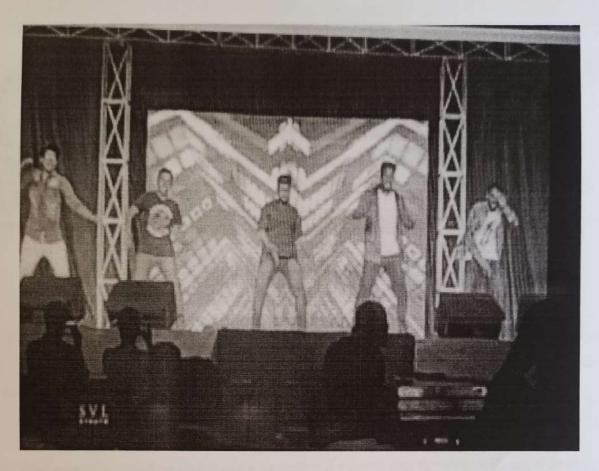

TA       | 4/4 EEE-A | Dance      |
| 11   | M sravani                | 2/4 EEE   | Song       |
| 12   | D Dinesh                 | 4/4 EEE-A | Dance      |
| 13   | S lava Raju              | 2/4 EEE-A | Dance      |
| 14   | M Pradeep                | 2/4 EEE-A | Dance      |
| 15   | C anusha                 | 2/4 EEE-A | Dance      |
| 16   | L Avinash                | 3/4 EEE   | Dance      |
| 17   | K Jagadeesh              | 4/4 EEE-B | Dance      |
| 18   | B joithi                 | 4/4 EEE-A | Dance      |
| 19   | M Siva kumar             | 3/4 EEE-A | Dance      |
| 20   | K Praneeth               | 1/4 EEE-C | Dance      |
| 21   | V Ravi teja              | 3/4 EEE-C | Dance      |
| 22   | I Kavya                  | 4/4 EEE-A | Dance      |

Prof. G. RAJA RAO

HOD OF EEE



DANCE at ARC -19 on (07-03-2019)

# CURSORS-19

# STUDENT SYMPOSIUM

A Two-day National Level Technical Fest CURSORS 2K19 has been organized by Dept of CSE, ANITS in association with Computer Society of India (CSI) and ACM Chapter on 1st March and 2nd March 2019. The inauguration function was graced by Regional Manager of NRDC, Govt. of India Dr. Bijay Kumar Sahu, Chief Guest and Dr. N. B. R. Prasad (Chairman of ANE society), Guest of Honor, Prof.(Dr.)T.Subrahmanayam, Principal, Prof. (Dr.)T.V. HanumanthaRao, Dean of Academics Affairs, ANITS, Prof.(Dr.) R.Sivarajani, HOD, CSE and Dr. Tusar Kanti Mishra, CURSORS 2K19 Convener on the inaugural day.



ompoter Gence & Figineering

The model of the properties of the pr





(UGC AUTONOMOUS)

(Affiliated to AU, Approved by AICTE & Accredited