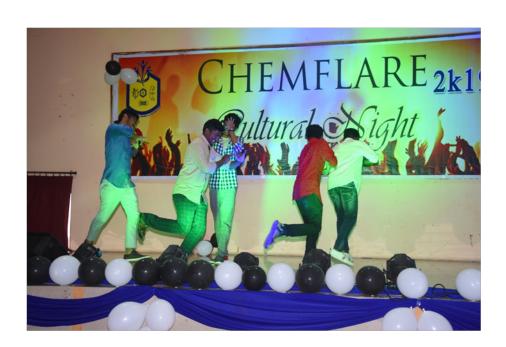

Convener

Chemflare-2k19: Group dance on 1st march, 2019

Chemflare-2k19: Group dance on 1st march, 2019

Chemflare-2k19: Group song on 1st march, 2019

S. Harike