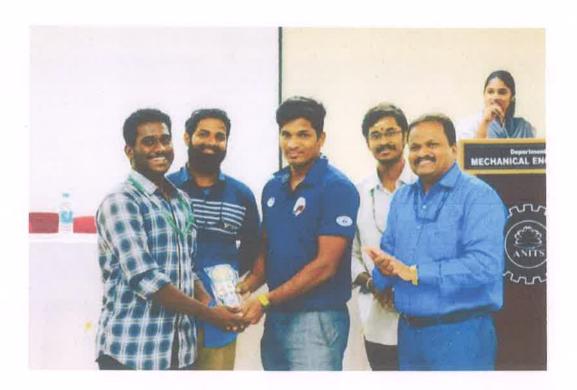

## **CIRCULAR**

All the students of Mechanical Engineering are hereby informed that a national level tech fest IGNITION 2k19 is going to be organized on 26<sup>th</sup> & 27<sup>th</sup> February 2019. All the student coordinators of AMEA are hereby informed to attend a meeting for discussing the activities for organizing national level tech fest IGNITION 2k19.

Time: 2:30 PM to 3:30 PM

Date: 05-01-2019

Venue: U Too Can club

B B Ashok Kumar/G Naresh Faculty Coordinator

HOD Mech. Engg.

PROFESSOR & HEAD

Department of Mechanical Engineering

ANIL NEERUKONBA WISTITUTE OF TECHNOLOGY & SCIENCE!