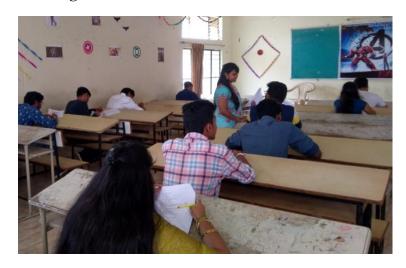

Computer chanced the neering and low-rule nda instants of Sandivarional Hakhana Line Dist

The cultural event was conducted on 2<sup>nd</sup>March2019 to showcase the student performance like Technology & S. D. S. singing, solo dance, group dance, rock band etc.