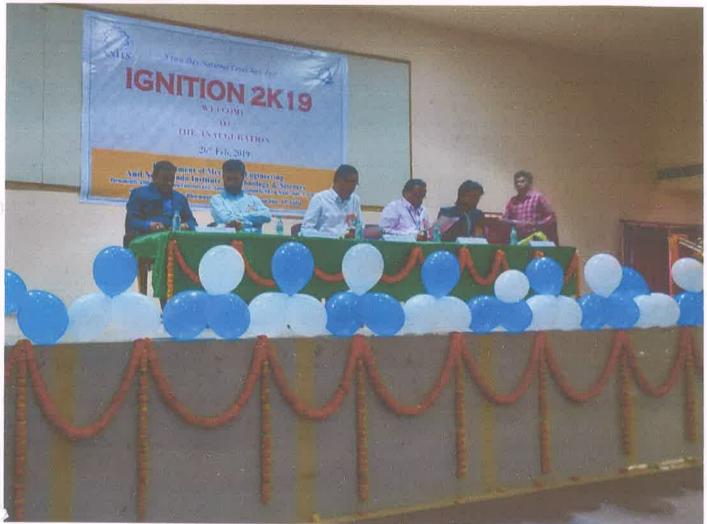

## **CIRCULAR**

All the students of Mechanical Engineering are hereby informed that a national level tech fest IGNITION 2k19 is going to be organized on 26<sup>th</sup> & 27<sup>th</sup> February 2019. All the student coordinators of AMEA are hereby informed to attend a meeting for discussing the activities for organizing national level tech fest IGNITION 2k19.