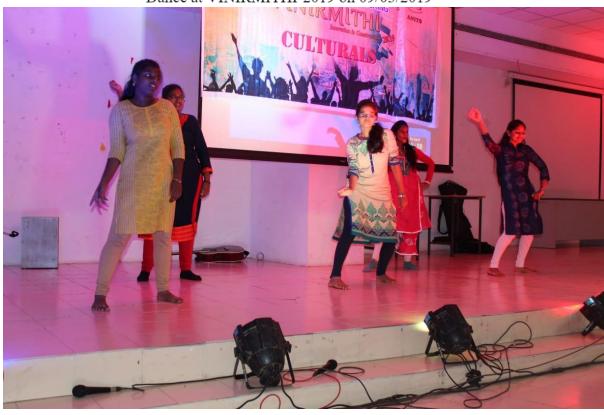

Visakhapatnam - 531160

Dance at VINIRMITHI-2019 on 09/03/2019

Dance at VINIRMITHI-2019 on 09/03/2019

(Autonomous)

(Approved by AICTE, New Delhi, Accredited by NBA)

(Accredited by NAAC with "A" Permanently Affiliated to Andhra University)