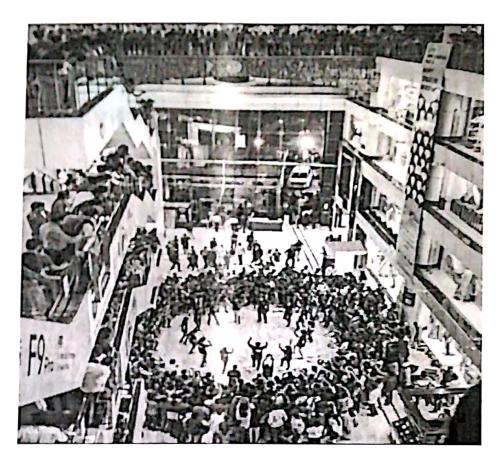

Computer chanced the neering and low-rule nda instants of Sandivarional Hakhana Line Dist

The cultural event was conducted on 2<sup>nd</sup>March2019 to showcase the student performance like Technology & S. D. S. singing, solo dance, group dance, rock band etc.