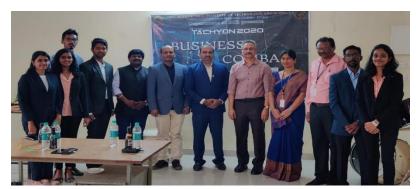

# STUDENT SYMPOSIUM

A Two-day National Level Technical Fest CURSORS 2K19 has been organized by Dept of CSE, ANITS in association with Computer Society of India (CSI) and ACM Chapter on 1st March and 2nd March 2019. The inauguration function was graced by Regional Manager of NRDC, Govt. of India Dr. Bijay Kumar Sahu, Chief Guest and Dr. N. B. R. Prasad (Chairman of ANE society), Guest of Honor, Prof.(Dr.)T.Subrahmanayam, Principal, Prof. (Dr.)T.V. HanumanthaRao, Dean of Academics Affairs, ANITS, Prof.(Dr.) R.Sivarajani, HOD, CSE and Dr. Tusar Kanti Mishra, CURSORS 2K19 Convener on the inaugural day.