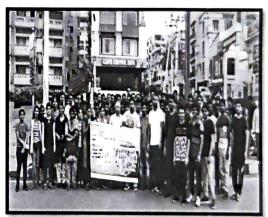

# STUDENT SYMPOSIUM

A Two-day National Level Technical Fest CURSORS 2K19 has been organized by Dept of CSE, ANITS in association with Computer Society of India (CSI) and ACM Chapter on 1st March and 2nd March 2019. The inauguration function was graced by Regional Manager of NRDC, Govt. of India Dr. Bijay Kumar Sahu, Chief Guest and Dr. N. B. R. Prasad (Chairman of ANE society), Guest of Honor, Prof.(Dr.)T.Subrahmanayam, Principal, Prof. (Dr.)T.V. HanumanthaRao, Dean of Academics Affairs, ANITS, Prof.(Dr.) R.Sivarajani, HOD, CSE and Dr. Tusar Kanti Mishra, CURSORS 2K19 Convener on the inaugural day.