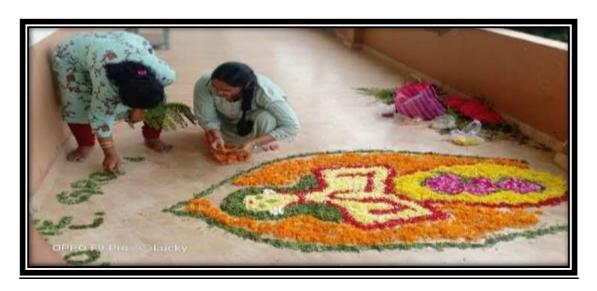

|
|      |                       | -                                        |           |
|      |                       |                                          | partment  |
| -    |                       | head of the D                            | (IT       |
|      |                       | Departme                                 | nt of 11  |
|      |                       | head of the L<br>Departme<br>ANITS, Visa | hanathan  |
|      |                       | ANITS, VIST                              | KHOIVO    |
|      |                       | Allina                                   |           |
|      |                       |                                          |           |
|      |                       |                                          |           |





Flower Decoration conducted on 05/03/2020

### **Prize Distributions**









Prize distribution on 08/03/2020



Prize distribution on 08/03/2020



## ANIL NEERUKONDA INSTITUTE OF TECHNOLOGY & SCIENCES (A)

#### DEPARTMENT OF MECHANICAL ENGINEERING

(Permanently Affiliated to Andhra University, AICTE, Accredited by NBA NAAC with 'A' Grade)
Sangivalasa-531162, BheemunipatnamMandal, Visakhapatnam Dt.
Phone 08933-225084, 226395

Date: 02-01-2020

#### **CIRCULAR**

All the students of Mechanical Engineering are hereby informed that "Singing and Dancing Competition" is going to held in a national level tech fest IGNITION 2k20 on 28<sup>th</sup> & 29<sup>th</sup> February 2020. The interested participants can register your names at Mrs. K. S. L. Soujanya, Asst. Prof Dept. of Mech. Engg. A