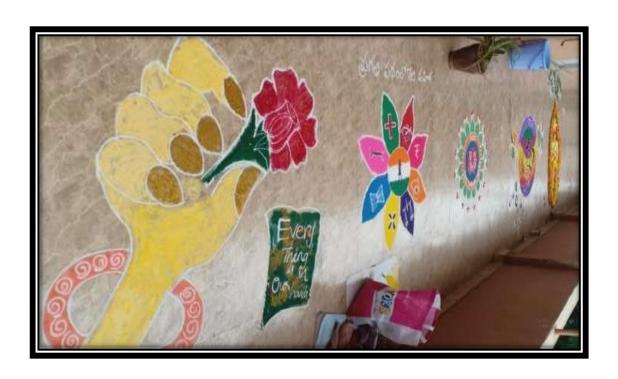

|
|      |                       | -                                        |           |
|      |                       |                                          | partment  |
| -    |                       | head of the D                            | (IT       |
|      |                       | Departme                                 | nt of 11  |
|      |                       | head of the L<br>Departme<br>ANITS, Visa | hanathan  |
|      |                       | ANITS, VIST                              | KHOIVO    |
|      |                       | Allina                                   |           |
|      |                       |                                          |           |
|      |                       |                                          |           |





Flower Decoration conducted on 05/03/2020

### **Prize Distributions**









Prize distribution on 08/03/2020



Prize distribution on 08/03/2020



## ANIL NEERUKONDA INSTITUTE OF TECHNOLOGY & SCIENCES (A)

#### DEPARTMENT OF MECHANICAL ENGINEERING

(Permanently Affiliated to Andhra University, AICTE, Accredited by NBA NAAC with 'A' Grade)
Sangivalasa-531162, BheemunipatnamMandal, Visakhapatnam Dt.
Phone 08933-225084, 226395

Date: 02-01-2020

#### **CIRCULAR**

All the students of Mechanical Engineering are hereby informed that "Singing and Dancing Competition" is going to held in a national level tech fest IGNITION 2k20 on 28<sup>th</sup> & 29<sup>th</sup> February 2020. The interested participants can register your names at Mrs. K. S. L. Soujanya, Asst. Prof Dept. of Mech. Engg.