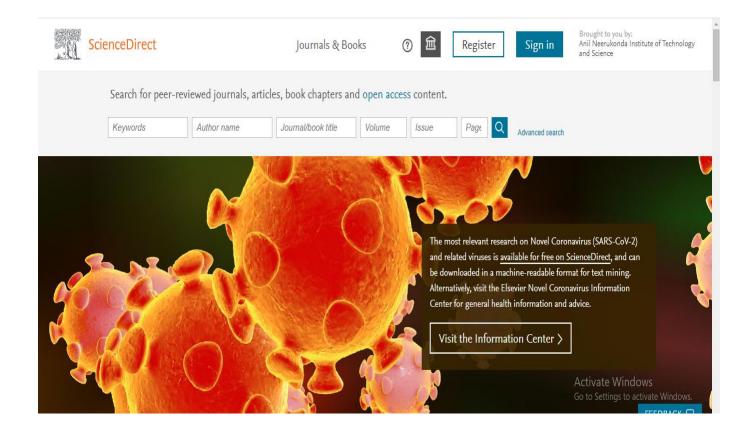

|                       |              |
| The AS   | SME Digital Collect    | tion           |                                                |                       |                                 |                       |              |
| COVID-1  | 9 Resource Page        |                |                                                |                       |                                 |                       |              |
|          |                        |                | nd archival literature. It<br>books. Read more | provides unparalleled | depth, breadth, and quality o   | f peer-reviewed conte | nt including |

# Screenshot of American Society of Civil Engineering (ASCE)



### **Screenshot of Springer**



## **Screenshot of Elsevier**



## 4.2.2 Screenshots of e-ShodhSindhu:

| Cossorium for He a-Resources                                            | Online e-Res               | source Re           | quisit              | tion S                     | System                               |        |
|-------------------------------------------------------------------------|----------------------------|---------------------|---------------------|----------------------------|--------------------------------------|--------|
| Online e-Resource Requisition System >> List of Subso                   | cribed e-Resources         |                     |                     |                            | : : : :                              |        |
| Welcome Anil Neerukonda Institute Of Technology & Scie<br>Visakhapatnam | nces