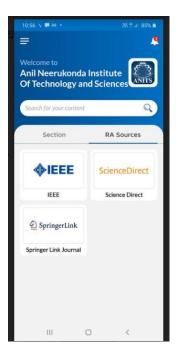

## 4.2.2 Screenshots of Remote Access Login:

Link: https://anits.new.knimbus.com/user#/home

**Remote Access Mobile Application:** 