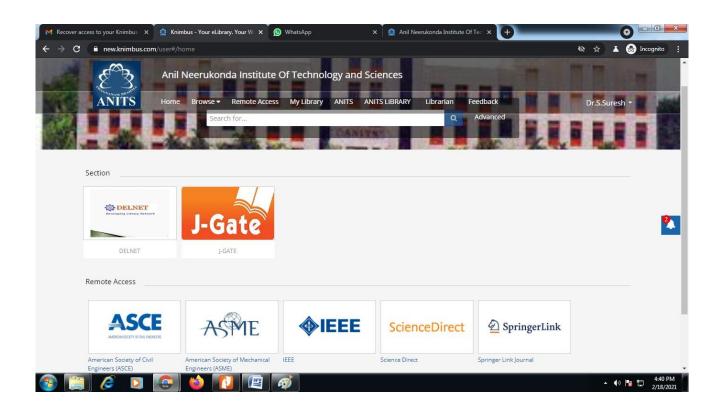

## 4.2.2 Screenshots of Remote Access Login:

Link: https://anits.new.knimbus.com/user#/home

**Remote Access Mobile Application:** 