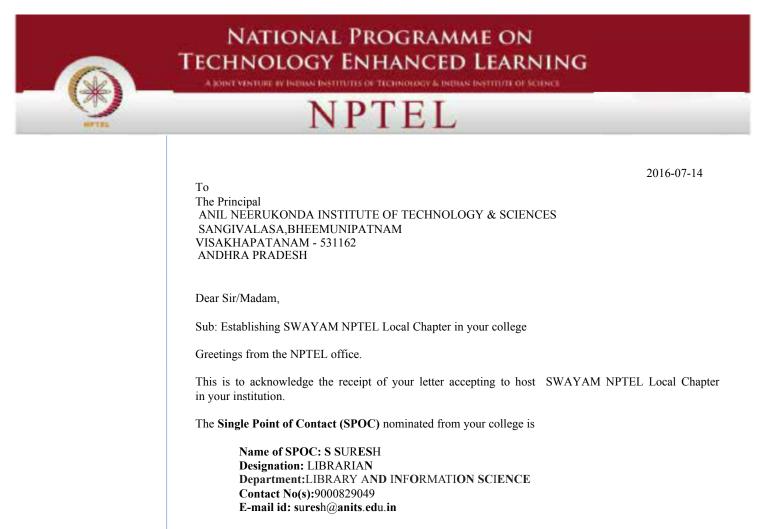

### **DELNET DATABASE:**

Activate Windows

We wish to inform you that all future correspondence related to NPTEL contents and online courses will be made to the afore-mentioned SPOC. He/she will be routinely updated with all the latest NPTEL initiatives which then may be circulated among the students.

We are also happy to share that a dedicated SWAYAM NPTEL Local Chapter web page is being created and your institution will have a separate page on it (<u>http://nptel.ac.in/LocalChapter</u>).

Thanking you.

Sincerely

Prof. Andrew Thangaraj NPTEL Coordinator IIT MADRAS

| M Inbox (538) - librarian@anits.e 🗙 | 🥻 🧟 Knimbus - Your eLibrary, Your 🗙 🚺 😒 W | hatsApp 🗙 🧟 Anil I                 | Neerukonda Institute Of 🛛 🗙 | National Digital Library of Indi X |                                   |
|-------------------------------------|-------------------------------------------|------------------------------------|-----------------------------|------------------------------------|-----------------------------------|
| ← → C 🔒 ndl.iitkgp.ac.in            |                                           |                                    |                             |                                    | 🖈 👗 🌧 Incognito 🚦                 |
| ≣Browse ▼ Q Search                  |                                           |                                    | 👰 Language 🔹                | Anil Neerukonda Institute          | of Technology & Sciences -ANITS 🔹 |
| SPONSORED BY                        |                                           | Nationa<br>Digital Lib<br>of India |                             |                                    | DEVELOPED BY                      |
| 1                                   | Q, Search over 61,882                     | ,391 resources                     | English 🗸 🔾                 | Search                             |                                   |
|                                     |                                           | and it is                          |                             |                                    |                                   |
| -                                   |                                           | STUDY AT HOME                      |                             |                                    |                                   |
| School                              | CBSE Exemina<br>Preparatory               | ering Science                      | Humanities                  | E Literature                       | Law &<br>Management               |
| -                                   |                                           | COVID-19 RESEARCH REP              | OSITORY                     |                                    |                                   |
| Scholarly<br>Publications           | Data Sets                                 | ) Documents & Ju<br>Videos C       | ournals & - 🔆               | Ideas &<br>Funding                 | Challenges &                      |
| -                                   |                                           | FEATURED COLLECTION                | ONS                         |                                    |                                   |
| Birth Centenary of                  | <b>—</b>                                  | Person of the Week:                | ▲ Topic of th               | e Week:                            | Talks & Webinars                  |
| Satyajit Ray                        | On this Day                               | S Galileo Galilei                  | Social Just                 | ice                                | Taks & Webinars                   |