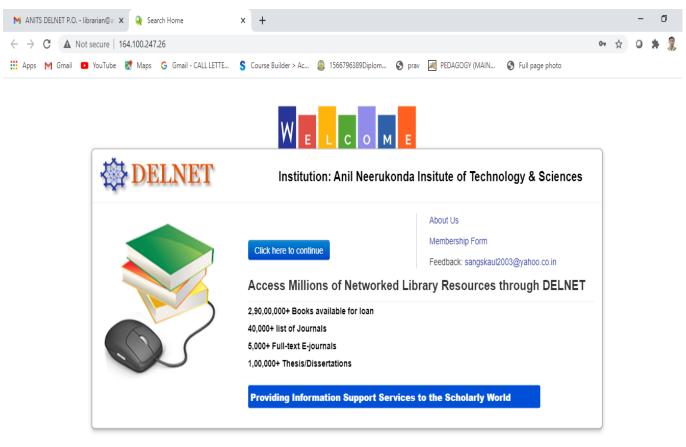

### **DELNET DATABASE:**

Activate Windows

We wish to inform you that all future correspondence related to NPTEL contents and online courses will be made to the afore-mentioned SPOC. He/she will be routinely updated with all the latest NPTEL initiatives which then may be circulated among the students.