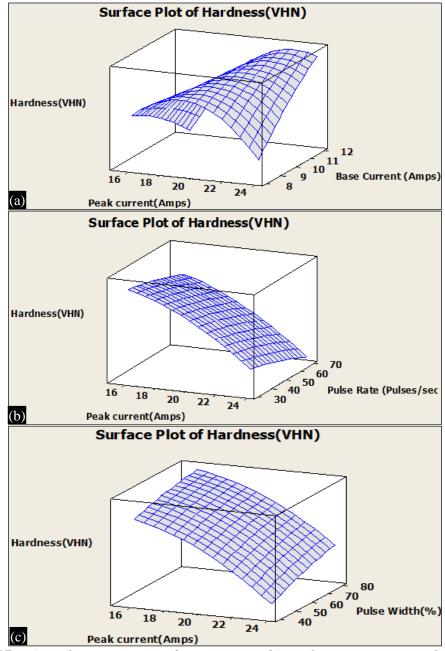

output response.

#### Surface Plot for Grain Size

Figure 16(a) to (c) indicates the surface plots for fusion zone grain size. The objective is to minimize grain size. From the surface plots one can find the optimum grain size by considering two parameters at a time.

From Figure 16(a), it is understood that grain size is minimum when peak current is 16 Amperes and base current is of 8 Amperes.

From Figure 16(b), it is understood that grain size is minimum when peak current is 16 Amperes and pulse rate is of 30 pulses/sec.

From Figure 16(c), it is understood that grain size is minimum when peak current is between 16 Amperes to 24 Amperes and pulse width of 40 %.



Fig. 16. (a) Peak current versus base current. (b) Peak current versus pulse rate. (c) Peak current versus pulse width.





Fig. 17. (a) Peak current versus base current. (b) Peak current versus pulse rate. (c) Peak current versus pulse width.

#### **Surface Plot for Hardness**

Figure 17(a) to (c) indicates the surface plots for fusion zone hardness. The objective is to get maximum hardness. From the surface plots one can find the optimum hardness by considering two parameters at a time.

From Figure 17(a), it is understood that hardness is maximum when peak current is

20 Amperes and base current is of 12 Amperes.

From Figure 17(b), it is understood that hardness is maximum when peak current is 16 Amperes and pulse rate is of 30 pulses/sec.

From Figure 17(c), it is understood that hardness is maximum when peak current is 16 Amperes and pulse width is of 80%.

#### **Surface Plot for UTS**

Figure 18(a) t