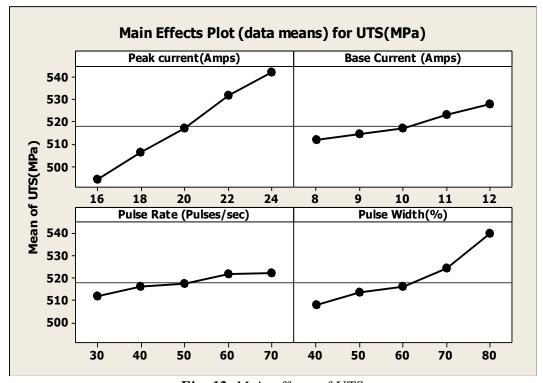

creases from 30 to 70 pulses/second, the grainsize is increased. The coarse grain

size of fusion zone is responsible for the decrease in strength of the welded joints. At high pulse rate values, the weld molten pool is agitated violently, resulting in grain refinement in the weld region. At pulse width of 40%, the grain size is lower. Pulse width promotes the grain growth in



the weld region. As the pulse on time increases, the period from the start of a pulse to the end of the base time also increases. When pulse width is increased, the welding heat has more time to conduct

into the fusion zone, which promotes grain coarsening. The grains in fusion zone get coarser, with increasing pulse on time and the strength of these welded joints decreases.



Fig. 11. Main effects of hardness.



Fig. 12. Main effects of UTS.

At peak current of 24 Amperes, the hardness is high. The formation of fine equiaxed grains in fusion zone increases the hardness of the welded joints. Higher amperage and higher peak current lead to more heat and longer cooling time resulting in fine grains, which is responsible for higher hardness. At a pulse rate of 30 pulses/second, the hardness is high. When the pulse rate is increased to pulses/second, the hardness is decreased. The finer grain size of fusion zone is responsible for the increase in hardness of the welded joints. At very low pulse rates, the effect of pulsing on the weld bead is less as compared to that at high frequency pulsing. At high pulse rate values, the molten bead is agitated violently, resulting in grain refinement in the weld