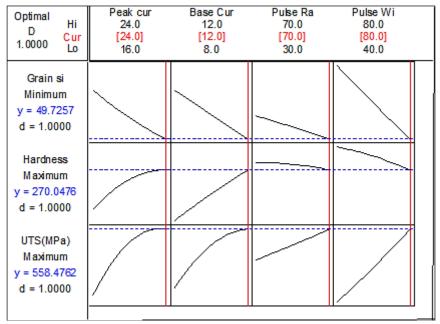

dness is maximum when peak current is

20 Amperes and base current is of 12 Amperes.

From Figure 17(b), it is understood that hardness is maximum when peak current is 16 Amperes and pulse rate is of 30 pulses/sec.

From Figure 17(c), it is understood that hardness is maximum when peak current is 16 Amperes and pulse width is of 80%.

#### **Surface Plot for UTS**

Figure 18(a) to (c) indicates the surface plots for Ultimate Tensile Strength (UTS). The objective is to maximum UTS. From the surface plots one can find the optimum

UTS by considering two parameters at a time. Using Response optimiser as shown in Figure 19, optimum values of input parameters are found.



Fig. 18. (a) Peak current versus base current. (b) Peak current versus pulse rate. (c) Peak current versus pulse width.





Fig. 19. Optimal Solution of Surface Response Method

#### CONCLUSIONS

The following conclusions are drawn based on the experiments performed.

- 1). AISI 904L super austentic steels are butt welded using Micro Plasma Arc Welding at different combinations as per the RSM-CCD design matrix.
- 2). Grain size decreases with increases in peak current and base current because of change in cooling rate. Slower the cooling rate during solidification, longer the time available for grain coarsening. When the pulse rate increased, the grain size is decreased. At high pulse rate values, the weld molten pool is agitated violently, resulting in grain refinement in the weld region. When pulse width is increased, the welding heat has more time to conduct into the fusion zone, which promotes grain coars