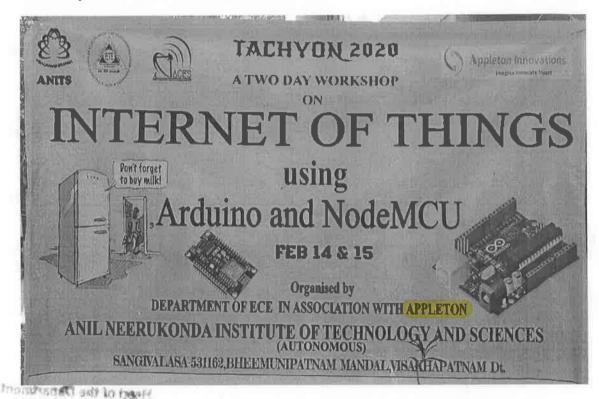

#### **CIRCULAR**

This is to inform that the Dept of ECE is organizing a two day workshop on "internet of things using Node Mcu Aurduino" during 14-15th February 2020 in association with Appleton Innovation (OPC) Pvt .Ltd.

# A TWO DAY WORKSHOP ON Internet of Things using Arduino and NodeMCU

14<sup>th</sup>&15<sup>th</sup> FEBRUARY, 2020 <u>Report</u>

#### Preamble:

The department of ECE, ANITS organized a two day workshop on "Internet of Things (IOT) using Arduino and NodeMCU" in association with Appleton Innovations on 14<sup>th</sup>&15<sup>th</sup> FEB 2020 as a prefest event in **TACHYON 2020** of ECE.

#### Participant's Profile:

A total of 163 students participated in the workshop. Among the participants 41 were 1<sup>st</sup> year and 122 were 2<sup>nd</sup> year students.

#### Description about the program:

The workshop is conducted in two venues; one is at seminar hall, Dept. of ECE and APSSDC lab in Mechanical Engineering department with 88 students and 76 students in each respectively. In this regard, students are grouped in batches and each batch consists of 4 members.