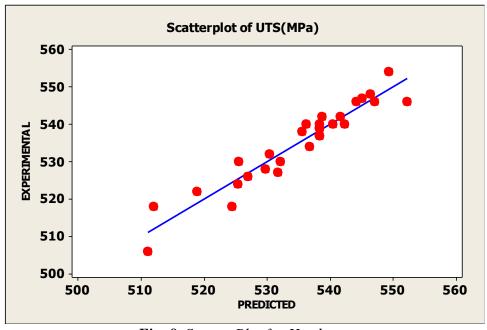

| 64.7896 | 3.53  | 0.030 |
| Interaction      | 6       | 327.76     | 327.76                                                              | 54.583  | 2.97  | 0.038 |
| Residual Error   | 16      | 293.76     | 293.76                                                              | 18.360  |       |       |
| Lack-of-Fit      | 10      | 284.3      | 284.3                                                               | 28.433  | 18.09 | 0.001 |
| Pure Error       | 6       | 9.43       | 9.43                                                                | 1.571   |       |       |
| Total            | 30      | 3265.42    |                                                                     |         |       |       |

where, SS= Sum of Squares, MS= Mean Squares, F=Fisher's value



Fig. 8. Scatter Plot for Hardness.



Fig. 9. Scatter Plot for UTS.



Fig. 10. Main effects of grain size.

When peak current is increased from 16 Amperes to 24 Amperes, the grain size decreases because of higher heat input. Base current follows the same trend as that of peak current. When the pulse rate increases from 30 to 70 pulses/second, the grainsize is increased. The coarse grain

size of fusion zone is responsible for the decrease in strength of the welded joints. At high pulse rate values, the weld molten pool is agitated violently, resulting in grain refinement in the weld region. At pulse width of 40%, the grain size is lower. Pulse width promotes the grain growth in



the weld region. As the pulse on time increases, the period from the start of a pulse to the end of the bas