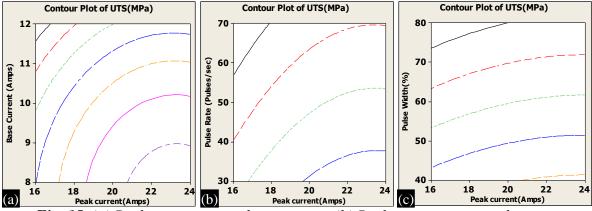

for Grain Size

Figure 13(a) to (c) represents the contour plots for heat affected zone grain size. From the contour plots of fusion zone grain size, it is understood that peak current is the most dominating parameter followed by pulse rate, pulse width and base current.

#### Contour Plot for Hardness

Figure 14(a) to (c) represents the contour plots for fusion zone hardness. From the contour plots of fusion zone hardness, it is understood that peak current is the most dominating parameter followed by pulse rate, base current and pulse width.





Fig. 13. (a) Peak current versus base current. (b) Peak current versus pulse rate. (c) Peak current versus pulse width.



Fig. 14. (a) Peak current versus base current. (b) Peak current versus pulse rate. (c) Peak current versus pulse width.



Fig. 15. (a) Peak current versus base current. (b) Peak current versus pulse rate. (c) Peak current versus pulse width.

#### Contour Plot for UTS

Figure 15(a) to (c) represents the contour plots for UTS. From the contour plots of UTS, it is understood that peak current is the most dominating parameter followed by pulse rate, base current and pulse width.

#### **Surface Plots**

Surface plots are drawn to identify the optimal values of welding parameters. The apex and nadir of the surface plot represent maximum and minimum values of the output response.

#### Surface Plot for Grain Size

Figure 16(a) to (c) indicates the surface plots for fusion zone grain size. The objective is to minimize grain size. From the surface plots one can find the optimum grain size by considering two parame