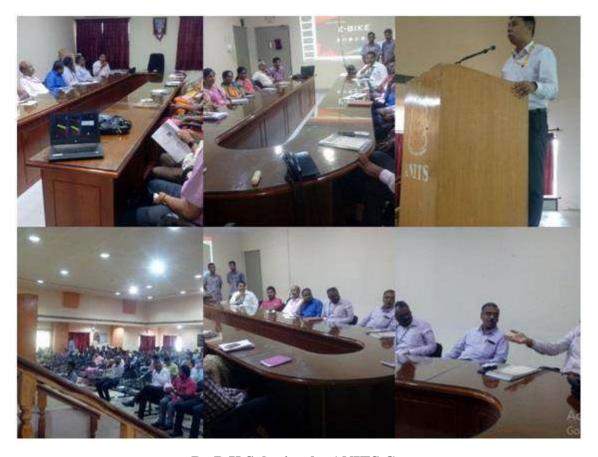

Designation: CEO

Date: 1st March, 2019

Witness:

1. Mr. N. Srinivasa Naidu

ANITS - Institute's Innovation Council Organised One Day Workshop on Intellectual Property Rights (IPR) on 19<sup>th</sup> August, 2019 By Dr B K Sahu, Head and Regional Manager, NRDC - Intellectual Property Facilitation Centre (IPFC)

Weblink: <a href="https://www.iic.anits.edu.in/iicevent19\_20.php?id=3">https://www.iic.anits.edu.in/iicevent19\_20.php?id=3</a>

Dr B K Sahu in the ANITS Campus