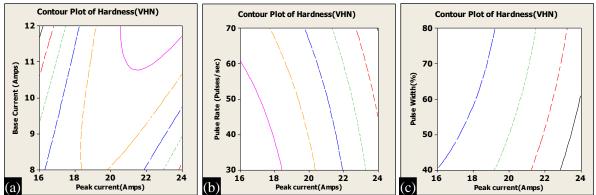

equal influence of both the factors; while elliptical contours indicate the interaction of the factors.

#### Contour Plots for Grain Size

Figure 13(a) to (c) represents the contour plots for heat affected zone grain size. From the contour plots of fusion zone grain size, it is understood that peak current is the most dominating parameter followed by pulse rate, pulse width and base current.

#### Contour Plot for Hardness

Figure 14(a) to (c) represents the contour plots for fusion zone hardness. From the contour plots of fusion zone hardness, it is understood that peak current is the most dominating parameter followed by pulse rate, base current and pulse width.





Fig. 13. (a) Peak current versus base current. (b) Peak current versus pulse rate. (c) Peak current versus pulse width.



Fig. 14. (a) Peak current versus base current. (b) Peak current versus pulse rate. (c) Peak current versus pulse width.



Fig. 15. (a) Peak current versus base current. (b) Peak current versus pulse rate. (c) Peak current versus pulse width.

#### Contour Plot for UTS

Figure 15(a) to (c) represents the contour plots for UTS. From the contour plots of UTS, it is understood that peak current is the most dominating parameter followed by pulse rate, base current and pulse width.

#### **Surface Plots**

Surface plots are drawn to identify the optimal values of welding parameters. The apex and nadir of the surface plot represent maximum and minimum values of the output response.

#### Surface Plot for Grain Size

Figure 16(a) to (c) indicates the surface plots for fusion zone grain size. Th