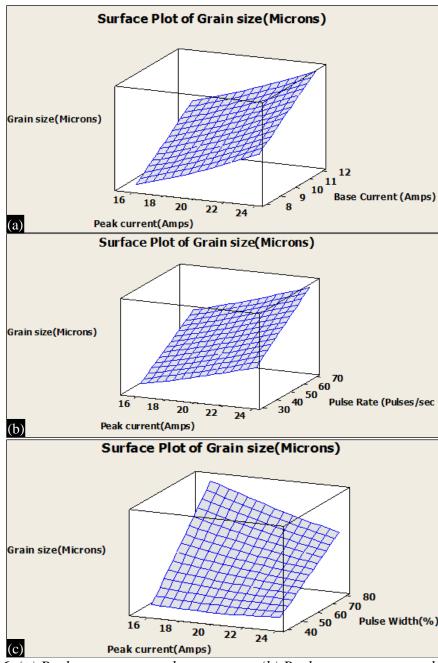

the optimal values of welding parameters. The apex and nadir of the surface plot represent maximum and minimum values of the output response.

#### Surface Plot for Grain Size

Figure 16(a) to (c) indicates the surface plots for fusion zone grain size. The objective is to minimize grain size. From the surface plots one can find the optimum grain size by considering two parameters at a time.

From Figure 16(a), it is understood that grain size is minimum when peak current is 16 Amperes and base current is of 8 Amperes.

From Figure 16(b), it is understood that grain size is minimum when peak current is 16 Amperes and pulse rate is of 30 pulses/sec.

From Figure 16(c), it is understood that grain size is minimum when peak current is between 16 Amperes to 24 Amperes and pulse width of 40 %.



Fig. 16. (a) Peak current versus base current. (b) Peak current versus pulse rate. (c) Peak current versus pulse width.





Fig. 17. (a) Peak current versus base current. (b) Peak current versus pulse rate. (c) Peak current versus pulse width.

#### **Surface Plot for Hardness**

Figure 17(a) to (c) indicates the surface plots for fusion zone hardness. The objective is to get maximum hardness. From the surface plots one can find the optimum hardness by considering two parameters at a time.

From Figure 17(a), it is understood that hardness is maximum when peak current is

20 Amperes and base current is of 12 Amperes.

From Figure 17(b), it is understood that hardness is maximum when peak current is 16 Amperes and pulse rate is of 30 pulses/sec.

From Figure 17(c), it is understood that