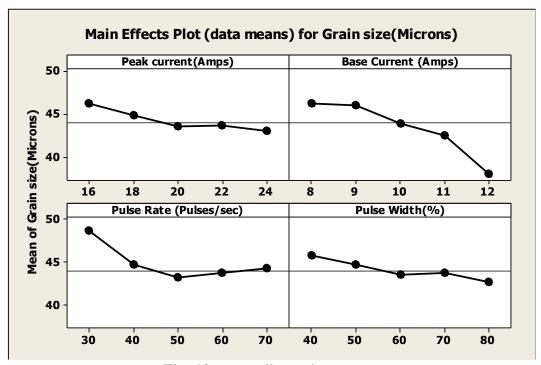

76     | 327.76                                                              | 54.583  | 2.97  | 0.038 |
| Residual Error   | 16      | 293.76     | 293.76                                                              | 18.360  |       |       |
| Lack-of-Fit      | 10      | 284.3      | 284.3                                                               | 28.433  | 18.09 | 0.001 |
| Pure Error       | 6       | 9.43       | 9.43                                                                | 1.571   |       |       |
| Total            | 30      | 3265.42    |                                                                     |         |       |       |

where, SS= Sum of Squares, MS= Mean Squares, F=Fisher's value



Fig. 8. Scatter Plot for Hardness.



Fig. 9. Scatter Plot for UTS.



Fig. 10. Main effects of grain size.

When peak current is increased from 16 Amperes to 24 Amperes, the grain size decreases because of higher heat input. Base current follows the same trend as that of peak current. When the pulse rate increases from 30 to 70 pulses/second, the grainsize is increased. The coarse grain

size of fusion zone is responsible for the decrease in strength of the welded joints. At high pulse rate values, the weld molten pool is agitated violently, resulting in grain refinement in the weld region. At pulse width of 40%, the grain size is lower. Pulse width promotes the grain growth in



the weld region. As the pulse on time increases, the period from the start of a pulse to the end of the base time also increases. When pulse width is increased, the welding heat