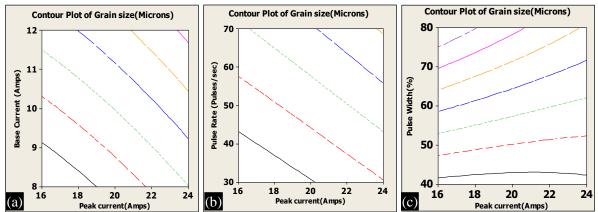

identified based on the orientation of contour lines. If the contour patterning of circular shape occurs, it suggests the equal influence of both the factors; while elliptical contours indicate the interaction of the factors.

#### Contour Plots for Grain Size

Figure 13(a) to (c) represents the contour plots for heat affected zone grain size. From the contour plots of fusion zone grain size, it is understood that peak current is the most dominating parameter followed by pulse rate, pulse width and base current.

#### Contour Plot for Hardness

Figure 14(a) to (c) represents the contour plots for fusion zone hardness. From the contour plots of fusion zone hardness, it is understood that peak current is the most dominating parameter followed by pulse rate, base current and pulse width.





Fig. 13. (a) Peak current versus base current. (b) Peak current versus pulse rate. (c) Peak current versus pulse width.



Fig. 14. (a) Peak current versus base current. (b) Peak current versus pulse rate. (c) Peak current versus pulse width.



Fig. 15. (a) Peak current versus base current. (b) Peak current versus pulse rate. (c) Peak current versus pulse width.

#### Contour Plot for UTS

Figure 15(a) to (c) represents the contour plots for UTS. From the contour plots of UTS, it is understood that peak current is the most dominating parameter followed by pulse rate, base current and pulse width.

#### **Surface Plots**

Surface plots are drawn to identify the optimal values of welding parameters. The apex and nadir of the surface plot represent maximum and minimum values of the output