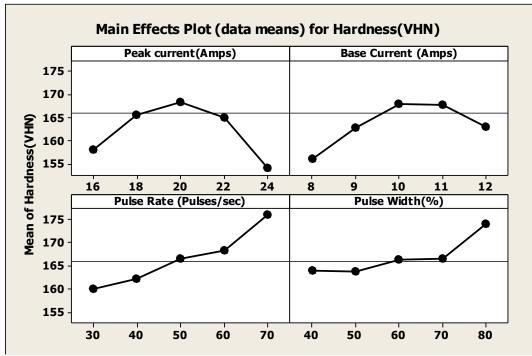

f peak current. When the pulse rate increases from 30 to 70 pulses/second, the grainsize is increased. The coarse grain

size of fusion zone is responsible for the decrease in strength of the welded joints. At high pulse rate values, the weld molten pool is agitated violently, resulting in grain refinement in the weld region. At pulse width of 40%, the grain size is lower. Pulse width promotes the grain growth in



the weld region. As the pulse on time increases, the period from the start of a pulse to the end of the base time also increases. When pulse width is increased, the welding heat has more time to conduct

into the fusion zone, which promotes grain coarsening. The grains in fusion zone get coarser, with increasing pulse on time and the strength of these welded joints decreases.



Fig. 11. Main effects of hardness.



Fig. 12. Main effects of UTS.

At peak current of 24 Amperes, the hardness is high. The formation of fine equiaxed grains in fusion zone increases the hardness of the welded joints. Higher amperage and higher peak current lead to more heat and longer cooling time resulting in fine grains, which is responsible for higher hardness. At a pulse rate of 30 pulses/second, the hardness is high. When the pulse rate is increased to pulses/second, the hardness is decreased. The finer grain size of fusion zone is responsible for the increase in hardness of the welded joints. At very low pulse rates, the effect of pulsing on the weld bead is less as compared to that at high frequency pulsing. At high pulse rate values, the molten bead is agitated violently, resu