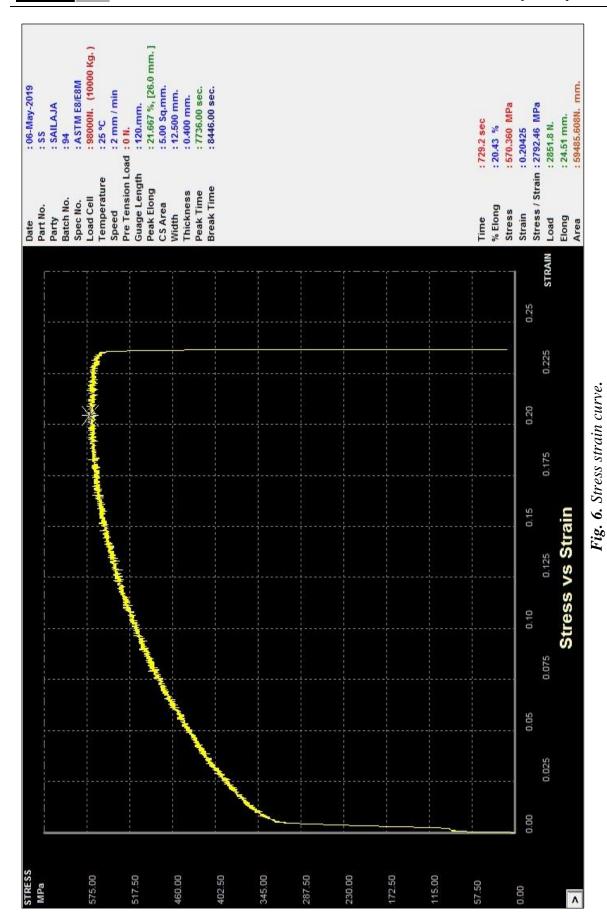

71.12      | 255        | 527   |
| 25     | 20           | 10           | 50                | 60          | 70.6       | 265        | 539   |
| 26     | 20           | 10           | 50                | 60          | 69.8       | 267        | 537   |
| 27     | 20           | 10           | 50                | 60          | 70.6       | 265        | 539   |
| 28     | 20           | 10           | 50                | 60          | 68.8       | 267        | 537   |
| 29     | 20           | 10           | 50                | 60          | 69.6       | 265        | 539   |
| 30     | 20           | 10           | 50                | 60          | 68.8       | 267        | 537   |
| 31     | 20           | 10           | 50                | 60          | 70.2       | 269        | 540   |





IJMMP (2019) 1–17 © JournalsPub 2019. All Rights Reserved

#### STATISTICAL ANALYSIS Mathematical Modelling

A second order polynomial is some region of the independent variables is employed to develop a relation between the response and the independent variables. If the response is well modeled by a nonlinear function of the independent variables, then the approximating function in the second order model is:

 $Y = b_o + \sum b_i x_i + \sum b_{ij} x_i x_j + \sum \sum b_{ij} x_i x_j + \epsilon$ Where  $b_o$ ,  $b_i$  are the coefficients of the polynomial and  $\epsilon$  represents noise

Using MINTAB software and by considering the nonlinear model, empirical models are developed.

Grain Size =69.7714-3.7667 $X_1$ 2.4833 $X_2$ +0.7833 $X_3$ +0.5867 $X_4$ +1.4686 $X_1$ <sup>2</sup>
+1.95