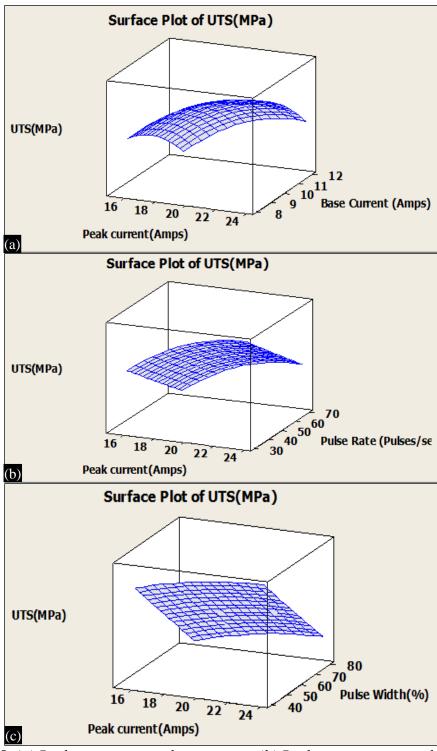

lots one can find the optimum hardness by considering two parameters at a time.

From Figure 17(a), it is understood that hardness is maximum when peak current is

20 Amperes and base current is of 12 Amperes.

From Figure 17(b), it is understood that hardness is maximum when peak current is 16 Amperes and pulse rate is of 30 pulses/sec.

From Figure 17(c), it is understood that hardness is maximum when peak current is 16 Amperes and pulse width is of 80%.

#### **Surface Plot for UTS**

Figure 18(a) to (c) indicates the surface plots for Ultimate Tensile Strength (UTS). The objective is to maximum UTS. From the surface plots one can find the optimum

UTS by considering two parameters at a time. Using Response optimiser as shown in Figure 19, optimum values of input parameters are found.



Fig. 18. (a) Peak current versus base current. (b) Peak current versus pulse rate. (c) Peak current versus pulse width.





Fig. 19. Optimal Solution of Surface Response Method

#### CONCLUSIONS

The following conclusions are drawn based on the experiments performed.

- 1). AISI 904L super austentic steels are butt welded using Micro Plasma Arc Welding at different combinations as per the RSM-CCD design matrix.
- 2). Grain size decreases with increases in peak current and base current because of change in cooling rate. Slower the cooling rate during solidification, longer the time available for grain coarsening. When the pulse rate increased, the grain size is decreased. At high pulse rate values, the weld molten pool is agitated violently, resulting in grain refinement in the weld regi