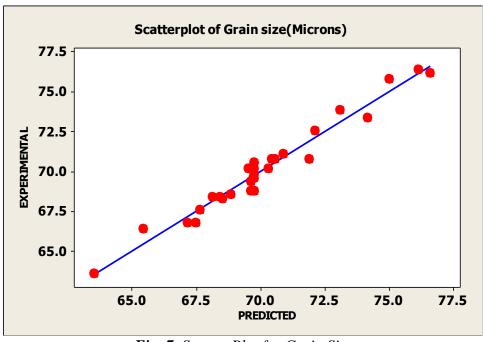

ted value of the F<sub>ratio</sub> of the developed model is less than the standard F<sub>ratio</sub>(F-table value 2.56) value at a desired level of confidence of 95%, then the model is said to be adequate within the confidence limit. ANOVA test results are presented in Table 6 for grain size, hardness and Ultimate Tensile Strength. From Table 6 it is understood that the developed mathematical models are found to be adequate at 95% confidence level. Coefficient of determination 'R2' for the above developed models is found to be about 0.93. The variation of experimental and predicted values are presented in scatter plots as shown in Figures 7 to 9.

#### **Main Effect Plots**

Main effects of grain size, hardness and Ultimate Tensile Strength (UTS) are presented in Figures 10, 11 and 12.



Fig. 7. Scatter Plot for Grain Size



Table 6. ANOVA table.

|                  |         | Table 0. 1 | $\mathbf{n} \mathbf{n} \mathbf{o} \mathbf{v} \mathbf{n} \mathbf{u}$ | ivie.   |       |       |
|------------------|---------|------------|---------------------------------------------------------------------|---------|-------|-------|
| Grain Size       |         |            |                                                                     |         |       |       |
| Source           | DF      | Seq SS     | Adj SS                                                              | Adj MS  | F     | P     |
| Regression       | 14      | 235.251    | 235.251                                                             | 16.8037 | 26.49 | 0.000 |
| Linear           | 4       | 127.8