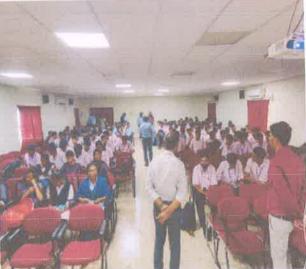

# A REPORT ON GUEST LECTURE CONDUCTED FOR SITAM FACULTY

An interactive session was conducted by Dr. **Dr. G.Serwani Swamy,** I/C HOD, English and Humanities, ANITS on the topic "Essential Soft skills for Employees" with the teaching faculty of SITAM as part of collaborative session for MoU signed with the institution. The objective of the session was to impart awareness on importance of soft skills in the workplace thereby exploring and sharing practical, evidence-based best practices on pedagogical themes, and to gain new insight to try new things in the classroom. Participants shared their appreciation for this programme and suggested that such events could be organized on a more regular basis in collaboration with ANITS.

The resource speakers of the event:

Dr. G. Serwani V Swamy

Date: 28-01-2022

Dr. Serwani V Swamy, I/C HoD, ANITS giving the guest lecturer for the faculty of SITAM