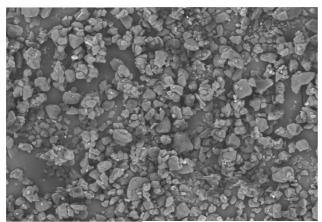

# 5.1 SEM analysis:

The scanning electron microscopy (SEM) provided further information about the morphological characteristics of particles synthesized. SEM of rapid biologically synthesized typical iron oxide nanoparticles was obtained, although the exact shape of the nanoparticles was not clearly predicted. Fig.5.1 and 5.2 show the SEM photographs of *mimosa pudica* iron oxide nanoparticles clearly in the synthesized sample.

Fig.5.1: The SEM images of iron oxide nanoparticles.