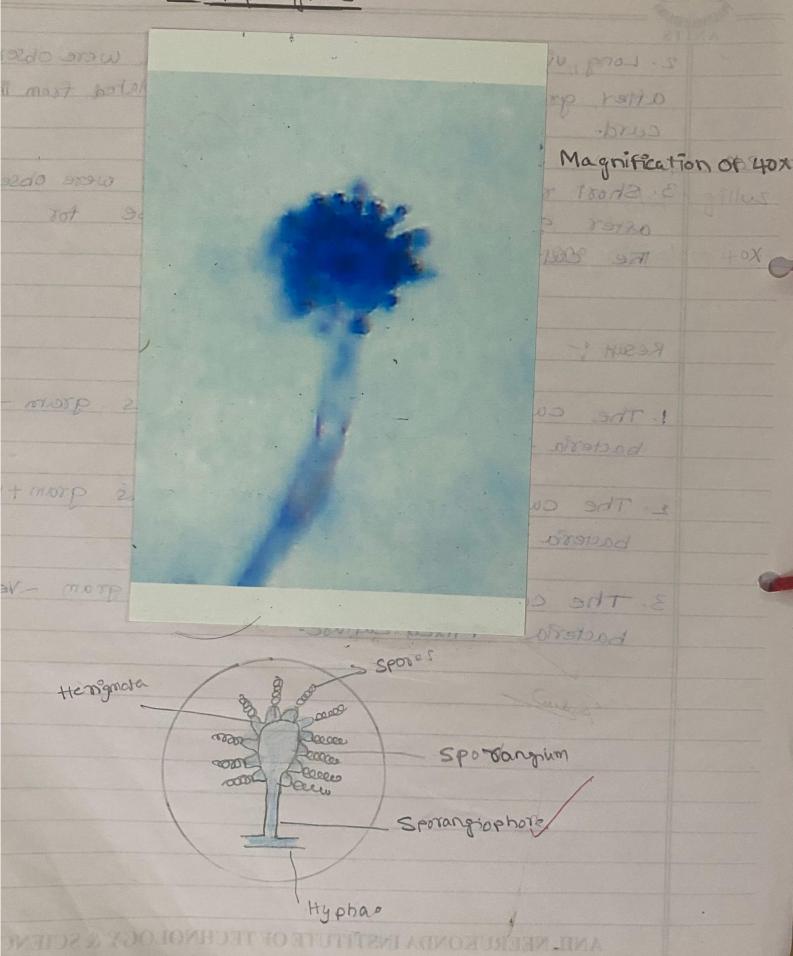

Fig.5.2: X-ray diffractogram of iron oxide nanoparticles.

# 5.1 SEM analysis:

The scanning electron microscopy (SEM) provided further information about the morphological characteristics of particles synthesized. SEM of rapid biologically synthesized typical iron oxide nanoparticles was obtained, although the exact shape of the nanoparticles was not clearly predicted. Fig.5.1 and 5.2 show the SEM photographs of *mimosa pudica* iron oxide nanoparticles clearly in the synthesized sample.

Fig.5.1: The SEM images of iron oxide nanoparticles.

# 5.2 XRD analysis:

The X-ray diffraction (XRD) patterns obtained for theiron oxide nanoparticles synthesized using the root extract of *MimosaPudica* shown in Figure 5.2. The XRD pattern displayed five characteristic 2θ peaks at 18.27°, 20.44°, 29.94°,42.98° and 47.31° marked by their indices (2 0 2), (1 3 2), (3 2 2), (0 1 6) and (1 5 1) respectively. They are quite identical to the peaks of Fe<sub>3</sub>O<sub>4</sub> crystal with the orthorhombic structure. The results are in agreement with the standard XRD pattern of Fe<sub>3</sub>O<sub>4</sub> (ICCD 76-0958). Hence, from the XRD result, it was clear that iron oxide nanoparticles formedusing m*imosapudica* root were crystalline in nature.