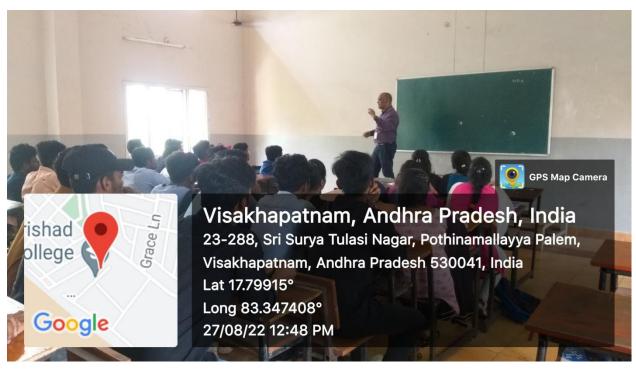

# A REPORT ON GUEST LECTURE CONDUCTED FOR SITAM FACULTY

An interactive session was conducted by Dr. **Dr. G.Serwani Swamy,** I/C HOD, English and Humanities, ANITS on the topic "Essential Soft skills for Employees" with the teaching faculty of SITAM as part of collaborative session for MoU signed with the institution. The objective of the session was to impart awareness on importance of soft skills in the workplace thereby exploring and sharing practical, evidence-based best practices on pedagogical themes, and to gain new insight to try new things in the classroom. Participants shared their appreciation for this programme and suggested that such events could be organized on a more regular basis in collaboration with ANITS.

The resource speakers of the event:

Dr. G. Serwani V Swamy

Date: 28-01-2022

Dr. Serwani V Swamy, I/C HoD, ANITS giving the guest lecturer for the faculty of SITAM