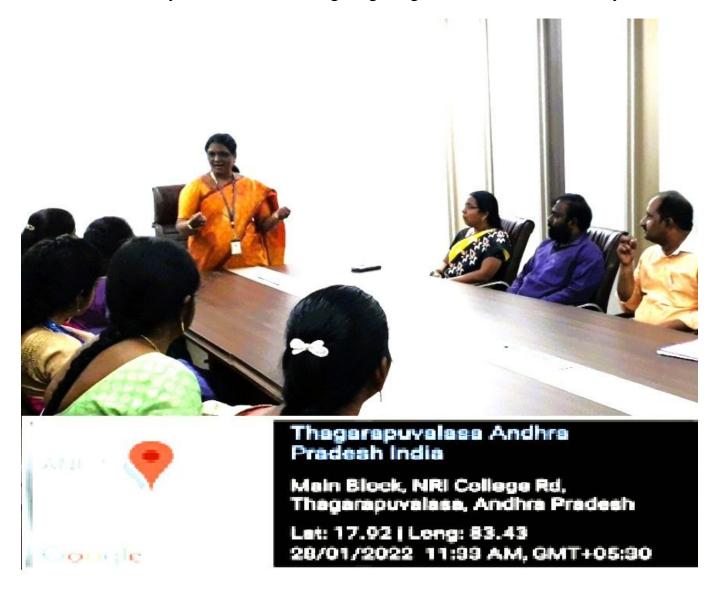

# A REPORT ON GUEST LECTURE CONDUCTED FOR SITAM FACULTY

An interactive session was conducted by Dr. **Dr. G.Serwani Swamy,** I/C HOD, English and Humanities, ANITS on the topic "Essential Soft skills for Employees" with the teaching faculty of SITAM as part of collaborative session for MoU signed with the institution. The objective of the session was to impart awareness on importance of soft skills in the workplace thereby exploring and sharing practical, evidence-based best practices on pedagogical themes, and to gain new insight to try new things in the classroom. Participants shared their appreciation for this programme and suggested that such events could be organized on a more regular basis in collaboration with ANITS.

The resource speakers of the event:

Dr. G. Serwani V Swamy

Date: 28-01-2022

Dr. Serwani V Swamy, I/C HoD, ANITS giving the guest lecturer for the faculty of SITAM