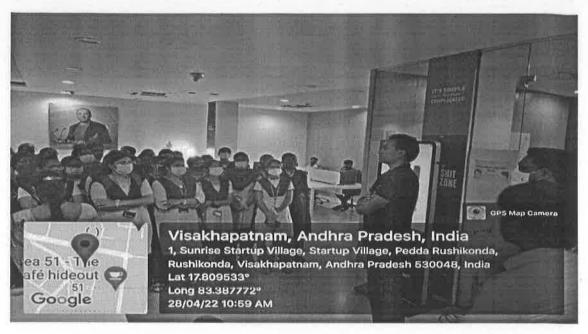

al visit to HOTSPARE e-services Pvt.Ltd, Visakhapatnam was organized by the Dept. of IT for II/IV B.Tech, IT-A,B,C Students on 28.04.2022 to provide an Software Company exposure to students.

The II/IV B.Tech IT Students were accompanied by 4 faculty members. The students were monitored by Dr.P.Satishkumar, Dr.V.Suresh, Mrs.A.Bhanusri, Ms,D.Chandrika on 28.04.2022.. The students visit different wings in the company.

#### **Conclusion:**

Students gain knowledge on real time software experience, and gain knowledge on different working teams like testing team, coding team by interacting with them.

We are thankful to Principal for giving permission to organize the industrial visit. We also thankful to Prof.P.Padamja, HoD, IT for giving support on successful completion of industrial visit.



Fig 1: An expert explaining about the current technology and the future in that domain



all large and the real conditions which it is a specifically one than in the factor and in the

Fig 2: Students interaction with a software team member.



Fig 3: Technical Expert explaining the various opportunities in software industry



Fig 4: Industrial Visit: II/IV B.Tech IT Students

Industrial Visit Coordinator: & +5h

HoD, IT

Prot. P. PADMA

...head of the Department Department of IT ANITS Visakhasatnam

# ANIL NEERUKONDA INSTITUTE OF TECHNOLOGY & SCIENCES "UGC AUTONOMOUS"

(Affiliated to Andhra University, Approved by AICTE & Accredited by NBA) Sangivalasa-531 162, Bheemunipatnam Mandal, Visakhapatnam Dt. ANITS

# DEPARTMENT OF INFORMATION TECHNOLOGY

Date: 28.04.2022

# INDUSTRIAL VISIT-