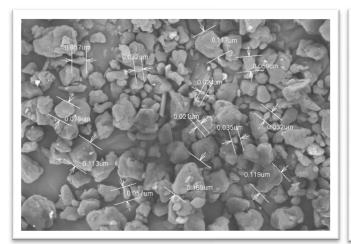

# 5.1 SEM analysis:

The scanning electron microscopy (SEM) provided further information about the morphological characteristics of particles synthesized. SEM of rapid biologically synthesized typical iron oxide nanoparticles was obtained, although the exact shape of the nanoparticles was not clearly predicted. Fig.5.1 and 5.2 show the SEM photographs of *mimosa pudica* iron oxide nanoparticles clearly in the synthesized sample.

Fig.5.1: The SEM images of iron oxide nanoparticles.