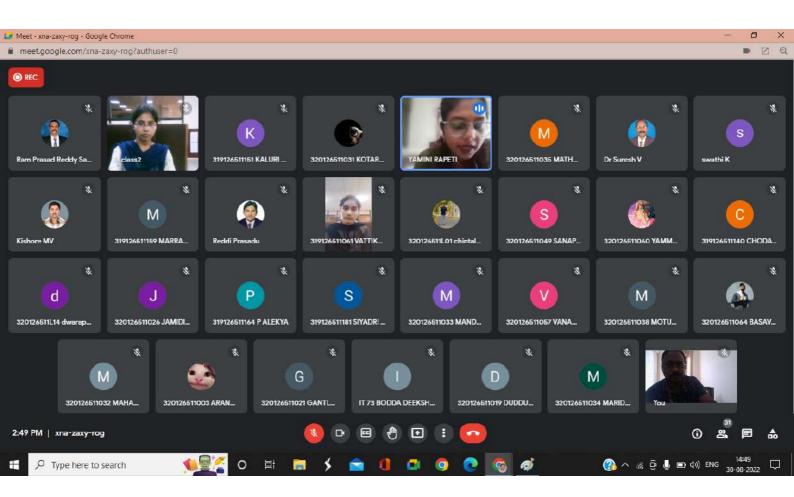

#### Circular

Dear students this is to inform you that for all 2/4 EEE students there is an online Webinar on "What Industry is Expecting?" on 24-06-2021 (Friday) from 6:00 pm to 07:00 pm. So, all the 2/4 EEE students are requested to attend without fail. Attendance is mandatory.