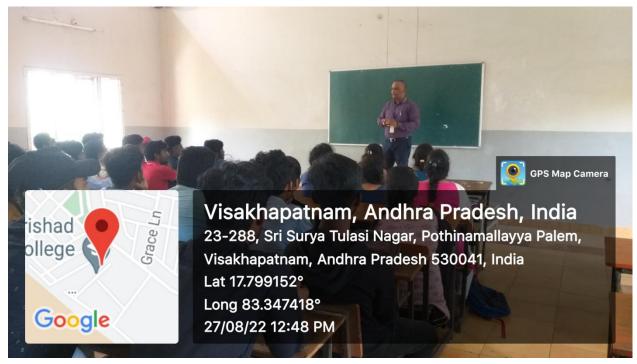

# A REPORT ON GUEST LECTURE CONDUCTED FOR SITAM FACULTY

An interactive session was conducted by Dr. **Dr. G.Serwani Swamy,** I/C HOD, English and Humanities, ANITS on the topic "Essential Soft skills for Employees" with the teaching faculty of SITAM as part of collaborative session for MoU signed with the institution. The objective of the session was to impart awareness on importance of soft skills in the workplace thereby exploring and sharing practical, evidence-based best practices on pedagogical themes, and to gain new insight to try new things in the classroom. Participants shared their appreciation for this programme and suggested that such events could be organized on a more regular basis in collaboration with ANITS.

The resource speakers of the event:

Dr. G. Serwani V Swamy

Date: 28-01-2022

Dr. Serwani V Swamy, I/C HoD, ANITS giving the guest lecturer for the faculty of SITAM