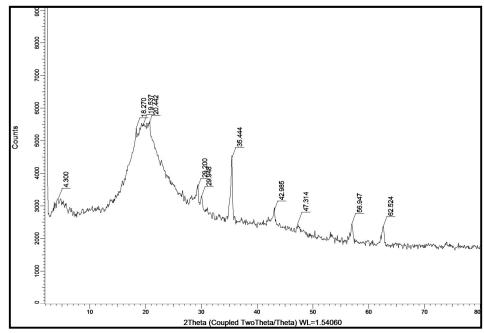

Fig.5.2: X-ray diffractogram of iron oxide nanoparticles.

# 5.2 XRD analysis:

The X-ray diffraction (XRD) patterns obtained for theiron oxide nanoparticles synthesized using the root extract of *MimosaPudica* shown in Figure 5.2. The XRD pattern displayed five characteristic 2θ peaks at 18.27°, 20.44°, 29.94°,42.98° and 47.31° marked by their indices (2 0 2), (1 3 2), (3 2 2), (0 1 6) and (1 5 1) respectively. They are quite identical to the peaks of Fe<sub>3</sub>O<sub>4</sub> crystal with the orthorhombic structure. The results are in agreement with the standard XRD pattern of Fe<sub>3</sub>O<sub>4</sub> (ICCD 76-0958). Hence, from the XRD result, it was clear that iron oxide nanoparticles formedusing m*imosapudica* root were crystalline in nature.