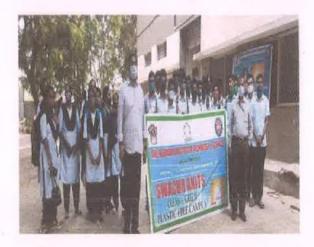

## Extension and outreach programs conducted by the institution through NSS/NCC/Red cross/YRC etc. during A.Y. 2020-21

| S. No. | Name of the activity                                                  | Organizing unit/<br>agency/<br>collaborating agency | Name of the scheme             | Number of students participated |
|--------|-----------------------------------------------------------------------|-----------------------------------------------------|--------------------------------|---------------------------------|
| 1      | Food ingredient distribution<br>during lock down at<br>Nammivani peta | ANES with ANITS<br>NSS                              | Unnat Bharat Abhiyan           | 140                             |
| 2      | Swachh Anits                                                          | Anits NSS                                           | NSS                            | 240                             |
| 3      | Swachha ANITS Social<br>Activity                                      | ANITS NSS UNIT-<br>Mech Dept                        | Swachha ANITS                  | 135                             |
| 4      | 72nd republic day social activity                                     | Anits NSS                                           | NSS republic day               | 260                             |
| 5      | Elocution                                                             | RACE-ANITS<br>Chemical dept                         | ANITS social activity          | 9                               |
| 6      | Cycle rally                                                           | MRED CROSS<br>SOCIETY ANITS<br>NSS                  | NSS Social activity -<br>unity | 55                              |
| 7      | Swachh Anits                                                          | Anits Nss Civil                                     | NSS                            | 250                             |
| 8      | Swatch ANITS Mech                                                     | ANITS NSS UNIT-<br>Mech Dept                        | Clean and green<br>Campus      | 150                             |
| 9      | Poster design and Debate on Indian constitution                       | NSS                                                 | NSS                            | 110                             |
| 10     | Mock Parlament Session                                                | RACE-ANITS                                          | ANITS social activity          | 10                              |
| 11     | Psychosocial Covid-19<br>Awareness Lockdown<br>Protocal               | MGNCRE with ANITS NSS                               | MGNCRE                         | 515                             |
| 12     | Covid-19 awareness Presentation to all Engg colleges in vizag         | MGNCRE with ANITS NSS                               | NSS with MGNCRE                | 175                             |
| 13     | Covid-19 awareness webinar with MGNCRE                                | Anits NSS                                           | COVID CAMPAGIN                 | 120                             |
| 14     | Cleaning the college premises                                         | Civil Engineering Department                        | Swatch Sankalp                 | 50                              |