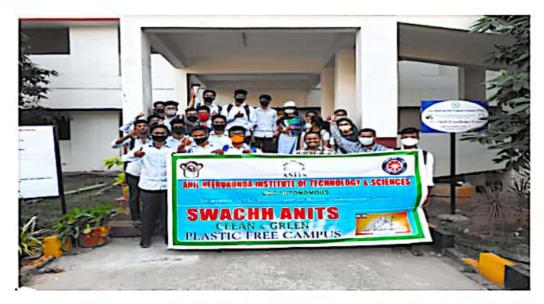

## Extension and outreach programs conducted by the institution through NSS/NCC/Red cross/YRC etc. during A.Y. 2020-21

| S. No. | Name of the activity                                                  | Organizing unit/<br>agency/<br>collaborating agency | Name of the scheme             | Number of students participated |
|--------|-----------------------------------------------------------------------|-----------------------------------------------------|--------------------------------|---------------------------------|
| 1      | Food ingredient distribution<br>during lock down at<br>Nammivani peta | ANES with ANITS<br>NSS                              | Unnat Bharat Abhiyan           | 140                             |
| 2      | Swachh Anits                                                          | Anits NSS                                           | NSS                            | 240                             |
| 3      | Swachha ANITS Social<br>Activity                                      | ANITS NSS UNIT-<br>Mech Dept                        | Swachha ANITS                  | 135                             |
| 4      | 72nd republic day social activity                                     | Anits NSS                                           | NSS republic day               | 260                             |
| 5      | Elocution                                                             | RACE-ANITS<br>Chemical dept                         | ANITS social activity          | 9                               |
| 6      | Cycle rally                                                           | MRED CROSS<br>SOCIETY ANITS<br>NSS                  | NSS Social activity -<br>unity | 55                              |
| 7      | Swachh Anits                                                          | Anits Nss Civil                                     | NSS                            | 250                             |
| 8      | Swatch ANITS Mech                                                     | ANITS NSS UNIT-<br>Mech Dept                        | Clean and green<br>Campus      | 150                             |
| 9      | Poster design and Debate on Indian constitution                       | NSS                                                 | NSS                            | 110                             |
| 10     | Mock Parlament Session                                                | RACE-ANITS                                          | ANITS social activity          | 10                              |
| 11     | Psychosocial Covid-19<br>Awareness Lockdown<br>Protocal               | MGNCRE with ANITS NSS                               | MGNCRE                         | 515                             |
| 12     | Covid-19 awareness Presentation to all Engg colleges in vizag         | MGNCRE with ANITS NSS                               | NSS with MGNCRE                | 175                             |
| 13     | Covid-19 awareness webinar with MGNCRE                                | Anits NSS                                           | COVID CAMPAGIN                 | 120                             |
| 14     | Cleaning the college premises                                         | Civil Engineering Department                        | Swatch Sankalp                 | 50                              |