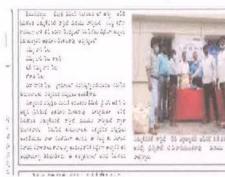

#### DESCRIPTION

On 2nd June 2020 NSS of ANITS (Anil Neerukonda Institute of Technology and Sciences) and UBA (Unnat Bharat Abhiyan) collaborated to distribute food rations in the adopted villages Tagarapuvalasa, Tallavalasa, chittivalasa, Nammivanipeta and Sanghivalasa as the natives of that villages suffered in every during this pandemic. many lost their family members who may be the bread winner of the house affecting them financially. So in order to help the needy survive in the fight against COVID-19 we distributed food ingredients to their homes to avoid any gatherings at a place. The COVID-19 protocols were followed necessarily by the participants to control the spread of this deadly virus

Food ration were being distributed to number of people by our esteemed Principal PROF T. V. Hanumantha Rao and Cheaf guest Andhra university NSS program co.ordinator Dr Harinadth babu