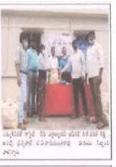

#### DESCRIPTION

On 2nd June 2020 NSS of ANITS (Anil Neerukonda Institute of Technology and Sciences) and UBA (Unnat Bharat Abhiyan) collaborated to distribute food rations in the adopted villages Tagarapuvalasa, Tallavalasa, chittivalasa, Nammivanipeta and Sanghivalasa as the natives of that villages suffered in every during this pandemic. many lost their family members who may be the bread winner of the house affecting them financially. So in order to help the needy survive in the fight against COVID-19 we distributed food ingredients to their homes to avoid any gatherings at a place. The COVID-19 protocols were followed necessarily by the participants to control the spread of this deadly virus

Food ration were being distributed to number of people by our esteemed Principal PROF T. V. Hanumantha Rao and Cheaf guest Andhra university NSS program co.ordinator Dr Harinadth babu