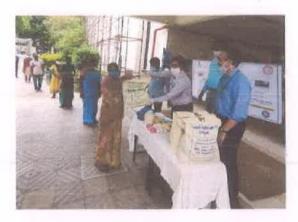

#### DESCRIPTION

On 2nd June 2020 NSS of ANITS (Anil Neerukonda Institute of Technology and Sciences) and UBA (Unnat Bharat Abhiyan) collaborated to distribute food rations in the adopted villages Tagarapuvalasa, Tallavalasa, chittivalasa, Nammivanipeta and Sanghivalasa as the natives of that villages suffered in every during this pandemic. many lost their family members who may be the bread winner of the house affecting them financially. So in order to help the needy survive in the fight against COVID-19 we distributed food ingredients to their homes to avoid any gatherings at a place. The COVID-19 protocols were followed necessarily by the participants to control the spread of this deadly virus

Food ration were being distributed to number of people by our esteemed Principal PROF T. V. Hanumantha Rao and Cheaf guest Andhra university NSS program co.ordinator Dr Harinadth babu