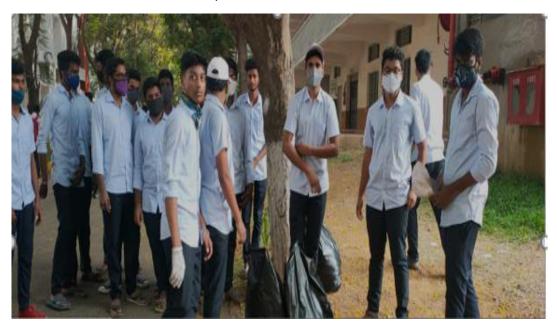

## Extension and outreach programs conducted by the institution through NSS/NCC/Red cross/YRC etc. during A.Y. 2020-21

| S. No. | Name of the activity                                                  | Organizing unit/<br>agency/<br>collaborating agency | Name of the scheme             | Number of students participated |
|--------|-----------------------------------------------------------------------|-----------------------------------------------------|--------------------------------|---------------------------------|
| 1      | Food ingredient distribution<br>during lock down at<br>Nammivani peta | ANES with ANITS<br>NSS                              | Unnat Bharat Abhiyan           | 140                             |
| 2      | Swachh Anits                                                          | Anits NSS                                           | NSS                            | 240                             |
| 3      | Swachha ANITS Social<br>Activity                                      | ANITS NSS UNIT-<br>Mech Dept                        | Swachha ANITS                  | 135                             |
| 4      | 72nd republic day social activity                                     | Anits NSS                                           | NSS republic day               | 260                             |
| 5      | Elocution                                                             | RACE-ANITS<br>Chemical dept                         | ANITS social activity          | 9                               |
| 6      | Cycle rally                                                           | MRED CROSS<br>SOCIETY ANITS<br>NSS                  | NSS Social activity -<br>unity | 55                              |
| 7      | Swachh Anits                                                          | Anits Nss Civil                                     | NSS                            | 250                             |
| 8      | Swatch ANITS Mech                                                     | ANITS NSS UNIT-<br>Mech Dept                        | Clean and green<br>Campus      | 150                             |
| 9      | Poster design and Debate on Indian constitution                       | NSS                                                 | NSS                            | 110                             |
| 10     | Mock Parlament Session                                                | RACE-ANITS                                          | ANITS social activity          | 10                              |
| 11     | Psychosocial Covid-19<br>Awareness Lockdown<br>Protocal               | MGNCRE with ANITS NSS                               | MGNCRE                         | 515                             |
| 12     | Covid-19 awareness Presentation to all Engg colleges in vizag         | MGNCRE with ANITS NSS                               | NSS with MGNCRE                | 175                             |
| 13     | Covid-19 awareness webinar with MGNCRE                                | Anits NSS                                           | COVID CAMPAGIN                 | 120                             |
| 14     | Cleaning the college premises                                         | Civil Engineering Department                        | Swatch Sankalp                 | 50                              |