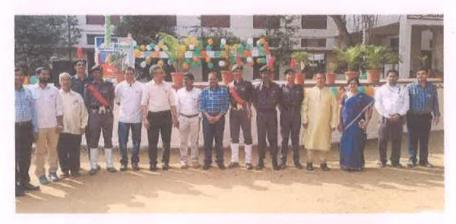

#### DESCRIPTION

On 2nd June 2020 NSS of ANITS (Anil Neerukonda Institute of Technology and Sciences) and UBA (Unnat Bharat Abhiyan) collaborated to distribute food rations in the adopted villages Tagarapuvalasa, Tallavalasa, chittivalasa, Nammivanipeta and Sanghivalasa as the natives of that villages suffered in every during this pandemic. many lost their family members who may be the bread winner of the house affecting them financially. So in order to help the needy survive in the fight against COVID-19 we distributed food ingredients to their homes to avoid any gatherings at a place. The COVID-19 protocols were followed necessarily by the participants to control the spread of this deadly virus

Food ration were being distributed to number of people by our esteemed Principal PROF T. V. Hanumantha Rao and Cheaf guest Andhra university NSS program co.ordinator Dr Harinadth babu