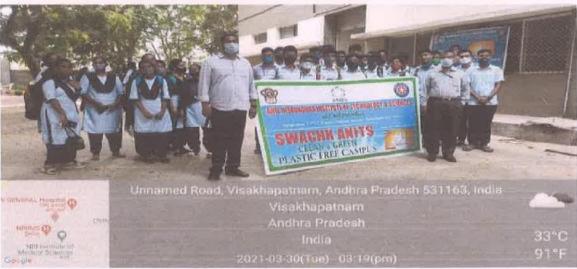

## Extension and outreach programs conducted by the institution through NSS/NCC/Red cross/YRC etc. during A.Y. 2020-21

| S. No. | Name of the activity                                                  | Organizing unit/<br>agency/<br>collaborating agency | Name of the scheme             | Number of students participated |
|--------|-----------------------------------------------------------------------|-----------------------------------------------------|--------------------------------|---------------------------------|
| 1      | Food ingredient distribution<br>during lock down at<br>Nammivani peta | ANES with ANITS<br>NSS                              | Unnat Bharat Abhiyan           | 140                             |
| 2      | Swachh Anits                                                          | Anits NSS                                           | NSS                            | 240                             |
| 3      | Swachha ANITS Social<br>Activity                                      | ANITS NSS UNIT-<br>Mech Dept                        | Swachha ANITS                  | 135                             |
| 4      | 72nd republic day social activity                                     | Anits NSS                                           | NSS republic day               | 260                             |
| 5      | Elocution                                                             | RACE-ANITS<br>Chemical dept                         | ANITS social activity          | 9                               |
| 6      | Cycle rally                                                           | MRED CROSS<br>SOCIETY ANITS<br>NSS                  | NSS Social activity -<br>unity | 55                              |
| 7      | Swachh Anits                                                          | Anits Nss Civil                                     | NSS                            | 250                             |
| 8      | Swatch ANITS Mech                                                     | ANITS NSS UNIT-<br>Mech Dept                        | Clean and green<br>Campus      | 150                             |
| 9      | Poster design and Debate on Indian constitution                       | NSS                                                 | NSS                            | 110                             |
| 10     | Mock Parlament Session                                                | RACE-ANITS                                          | ANITS social activity          | 10                              |
| 11     | Psychosocial Covid-19<br>Awareness Lockdown<br>Protocal               | MGNCRE with ANITS NSS                               | MGNCRE                         | 515                             |
| 12     | Covid-19 awareness Presentation to all Engg colleges in vizag         | MGNCRE with ANITS NSS                               | NSS with MGNCRE                | 175                             |
| 13     | Covid-19 awareness webinar with MGNCRE                                | Anits NSS                                           | COVID CAMPAGIN                 | 120                             |
| 14     | Cleaning the college premises                                         | Civil Engineering Department                        | Swatch Sankalp                 | 50                              |