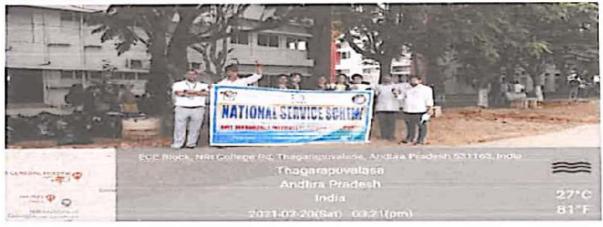

the NSS unit of the college on 20/03/2021. The main motto of the program was to eradicate the use of plastic. Staff members and students of the department were actively involved in the program. The NSS volunteers have taken an initiative to organize a program of creating plastic free ambience around the campus. The volunteers worked for a span of 2 1/2 hours. The NSS members of Mechanical engineering students participated in this program.

The Department HOD and other senior faculty praised the NSS Co-ordinator Dr. K.SATYA NARAYANA for organizing the eventful program and creating an awareness in the students on the ill effects of single use plastic covers. The department has indeed contributed in creating a plastic free campus and also pledged in transforming the campus to this effect.







#### DEPARTMENT OF MECHANICAL ENGINEERING

NSS event

(Permanently Affiliated to Andhra University, AICTE, Accredited by NBA NAAC with 'A' Grade)
Sangivalasa-531162, BheemunipatnamMandal, Visakhapatnam Dt.
Phone 08933-225084, 226395

LIST OF NSS STUDENTS ACTIVE PARTICIPATION IN SWATCHH ANITS 01 - 100300m.

| SI No | Roll Number  | Name Of The Student               |               |
|-------|--------------|-----------------------------------|---------------|
| 1     | 320126520001 | Alupana Jawahara Reddy            | Bucharredy    |
| 2     | 320126520002 | Anikat Das                        | Antitolos.    |
| 3     | 320126520003 | Arigela Naga Lakshman             | Lickythman    |
| 4     | 320126520004 | Baipalli Deepak                   | Deepale       |
| 5     | 320126520005 | B