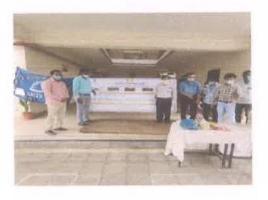

#### DESCRIPTION

On 2nd June 2020 NSS of ANITS (Anil Neerukonda Institute of Technology and Sciences) and UBA (Unnat Bharat Abhiyan) collaborated to distribute food rations in the adopted villages Tagarapuvalasa, Tallavalasa, chittivalasa, Nammivanipeta and Sanghivalasa as the natives of that villages suffered in every during this pandemic. many lost their family members who may be the bread winner of the house affecting them financially. So in order to help the needy survive in the fight against COVID-19 we distributed food ingredients to their homes to avoid any gatherings at a place. The COVID-19 protocols were followed necessarily by the participants to control the spread of this deadly virus

Food ration were being distributed to number of people by our esteemed Principal PROF T. V. Hanumantha Rao and Cheaf guest Andhra university NSS program co.ordinator Dr Harinadth babu