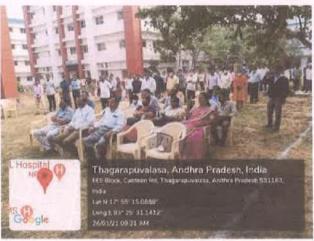

#### DESCRIPTION

On 2nd June 2020 NSS of ANITS (Anil Neerukonda Institute of Technology and Sciences) and UBA (Unnat Bharat Abhiyan) collaborated to distribute food rations in the adopted villages Tagarapuvalasa, Tallavalasa, chittivalasa, Nammivanipeta and Sanghivalasa as the natives of that villages suffered in every during this pandemic. many lost their family members who may be the bread winner of the house affecting them financially. So in order to help the needy survive in the fight against COVID-19 we distributed food ingredients to their homes to avoid any gatherings at a place. The COVID-19 protocols were followed necessarily by the participants to control the spread of this deadly virus