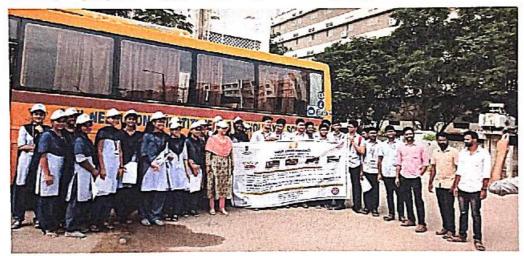

#### DESCRIPTION

On 2nd June 2020 NSS of ANITS (Anil Neerukonda Institute of Technology and Sciences) and UBA (Unnat Bharat Abhiyan) collaborated to distribute food rations in the adopted villages Tagarapuvalasa, Tallavalasa, chittivalasa, Nammivanipeta and Sanghivalasa as the natives of that villages suffered in every during this pandemic. many lost their family members who may be the bread winner of the house affecting them financially. So in order to help the needy survive in the fight against COVID-19 we distributed food ingredients to their homes to avoid any gatherings at a place. The COVID-19 protocols were followed necessarily by the participants to control the spread of this deadly virus

Food ration were being distributed to number of people by our esteemed Principal PROF T. V. Hanumantha Rao and Cheaf guest Andhra university NSS program co.ordinator Dr Harinadth babu