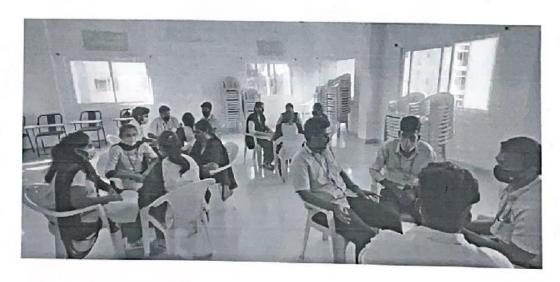

#### DESCRIPTION

On 2nd June 2020 NSS of ANITS (Anil Neerukonda Institute of Technology and Sciences) and UBA (Unnat Bharat Abhiyan) collaborated to distribute food rations in the adopted villages Tagarapuvalasa, Tallavalasa, chittivalasa, Nammivanipeta and Sanghivalasa as the natives of that villages suffered in every during this pandemic. many lost their family members who may be the bread winner of the house affecting them financially. So in order to help the needy survive in the fight against COVID-19 we distributed food ingredients to their homes to avoid any gatherings at a place. The COVID-19 protocols were followed necessarily by the participants to control the spread of this deadly virus

Food ration were being distributed to number of people by our esteemed Principal PROF T. V. Hanumantha Rao and Cheaf guest Andhra university NSS program co.ordinator Dr Harinadth babu