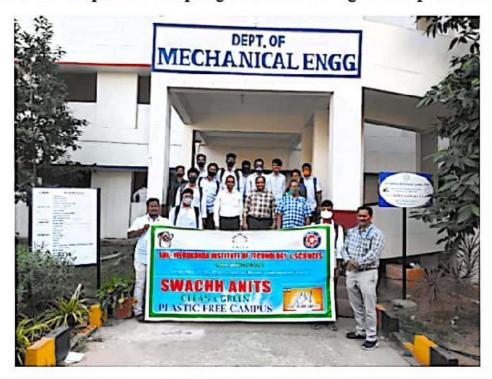

## Extension and outreach programs conducted by the institution through NSS/NCC/Red cross/YRC etc. during A.Y. 2020-21

| S. No. | Name of the activity                                                  | Organizing unit/<br>agency/<br>collaborating agency | Name of the scheme             | Number of students participated |
|--------|-----------------------------------------------------------------------|-----------------------------------------------------|--------------------------------|---------------------------------|
| 1      | Food ingredient distribution<br>during lock down at<br>Nammivani peta | ANES with ANITS<br>NSS                              | Unnat Bharat Abhiyan           | 140                             |
| 2      | Swachh Anits                                                          | Anits NSS                                           | NSS                            | 240                             |
| 3      | Swachha ANITS Social<br>Activity                                      | ANITS NSS UNIT-<br>Mech Dept                        | Swachha ANITS                  | 135                             |
| 4      | 72nd republic day social activity                                     | Anits NSS                                           | NSS republic day               | 260                             |
| 5      | Elocution                                                             | RACE-ANITS<br>Chemical dept                         | ANITS social activity          | 9                               |
| 6      | Cycle rally                                                           | MRED CROSS<br>SOCIETY ANITS<br>NSS                  | NSS Social activity -<br>unity | 55                              |
| 7      | Swachh Anits                                                          | Anits Nss Civil                                     | NSS                            | 250                             |
| 8      | Swatch ANITS Mech                                                     | ANITS NSS UNIT-<br>Mech Dept                        | Clean and green<br>Campus      | 150                             |
| 9      | Poster design and Debate on Indian constitution                       | NSS                                                 | NSS                            | 110                             |
| 10     | Mock Parlament Session                                                | RACE-ANITS                                          | ANITS social activity          | 10                              |
| 11     | Psychosocial Covid-19<br>Awareness Lockdown<br>Protocal               | MGNCRE with ANITS NSS                               | MGNCRE                         | 515                             |
| 12     | Covid-19 awareness Presentation to all Engg colleges in vizag         | MGNCRE with ANITS NSS                               | NSS with MGNCRE                | 175                             |
| 13     | Covid-19 awareness webinar with MGNCRE                                | Anits NSS                                           | COVID CAMPAGIN                 | 120                             |
| 14     | Cleaning the college premises                                         | Civil Engineering Department                        | Swatch Sankalp                 | 50                              |

| 15 | Plantation program                                                                | Civil Engineering Department | Haritha Vanam                             | 52   |
|----|-----------------------------------------------------------------------------------|------------------------------|-------------------------------------------|------|
| 16 | Awareness of plantation for life program at adopted village Tallavalsa            | ANITS NSS UNIT               | eco friendly activity with ANITS NSS UNIT | 175  |
| 17 | Covid 19 masks and food ingredients distribution in orphanage home at Tallavalasa | Tallavalasa orphanage home   | Social activity                           | 85   |
| 18 | Say no to plastic- Beach cleaning program at Bhimili                              | ANITS NSS UNIT               | eco friendly activity with ANITS NSS UNIT | 272  |
|    |                                                                                   | Tot                          | al Number of Students                     | 2803 |