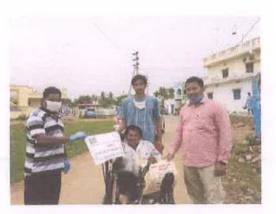

#### DESCRIPTION

On 2nd June 2020 NSS of ANITS (Anil Neerukonda Institute of Technology and Sciences) and UBA (Unnat Bharat Abhiyan) collaborated to distribute food rations in the adopted villages Tagarapuvalasa, Tallavalasa, chittivalasa, Nammivanipeta and Sanghivalasa as the natives of that villages suffered in every during this pandemic. many lost their family members who may be the bread winner of the house affecting them financially. So in order to help the needy survive in the fight against COVID-19 we distributed food ingredients to their homes to avoid any gatherings at a place. The COVID-19 protocols were followed necessarily by the participants to control the spread of this deadly virus

Food ration were being distributed to number of people by our esteemed Principal PROF T. V. Hanumantha Rao and Cheaf guest Andhra university NSS program co.ordinator Dr Harinadth babu