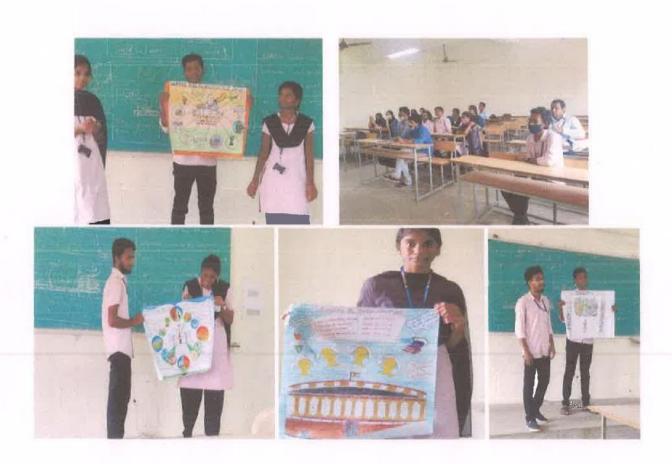

#### DESCRIPTION

On 2nd June 2020 NSS of ANITS (Anil Neerukonda Institute of Technology and Sciences) and UBA (Unnat Bharat Abhiyan) collaborated to distribute food rations in the adopted villages Tagarapuvalasa, Tallavalasa, chittivalasa, Nammivanipeta and Sanghivalasa as the natives of that villages suffered in every during this pandemic. many lost their family members who may be the bread winner of the house affecting them financially. So in order to help the needy survive in the fight against COVID-19 we distributed food ingredients to their homes to avoid any gatherings at a place. The COVID-19 protocols were followed necessarily by the participants to control the spread of this deadly virus